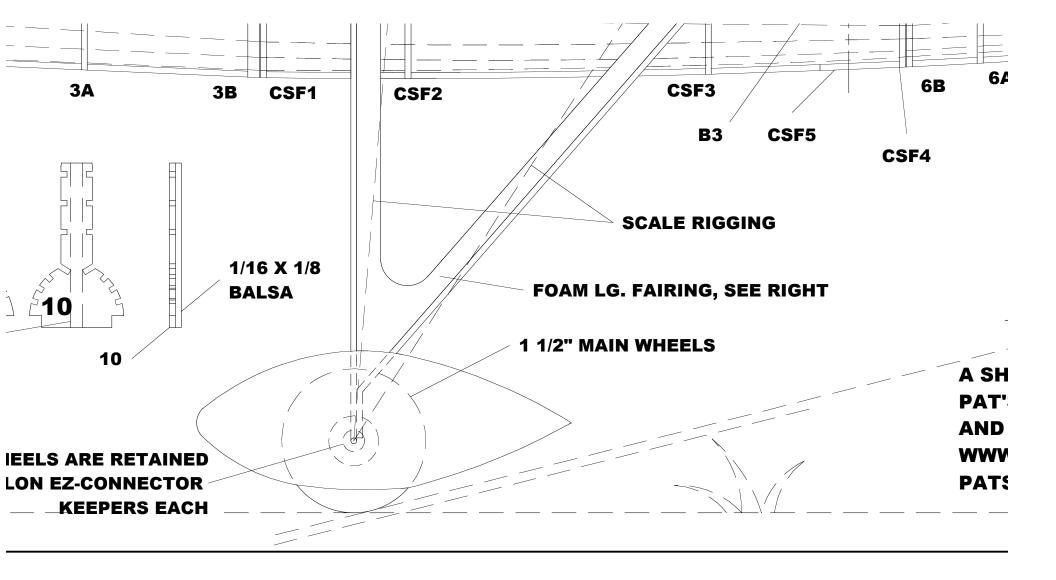

**8**A

**/8 SQ. BALSA** 













LL AND TAP FOR 8-32 WING .D DOWN BOLT











**RUDDER PULL/PULL CABLE** 

## **ELEVATOR PUSH ROD**

**8**A

ORT KIT FOR MISS LOS ANGELES IS AVAILABLE FROM S CUSTOM MODELS. IT INCLUDES LASER CUT WOOD VAC FORMED PLASTIC WHEEL PANTS. V.PATSCUSTOM-MODELS.COM SCUSTOMMODELS@AOL.COM

**7A** 

WINDSHIELD PATTERN MAKE FROM .008 ACETATE



**BROWN B-2** Miss Los Angeles **DESIGNED BY PAT TRITLE** FOR ELECTRIC POWER AND 4 CHANNEL RC WINGSPAN: 32 IN LENGTH: 33 IN WING AREA: 200 SQ IN **WEIGHT: 11.6 OZ** WINGLOADING: 8.35 OZ/SQ FT ©2011, MAPLEGATE MEDIA GROUP AND PAT TRITLE, ALL RIGHTS RESERVED

FULL SIZE PLANS AND PARTS CUTTING PATTERNS AVAILBLE FOR DOWNLOAD AT WWW.FLYRC.COM