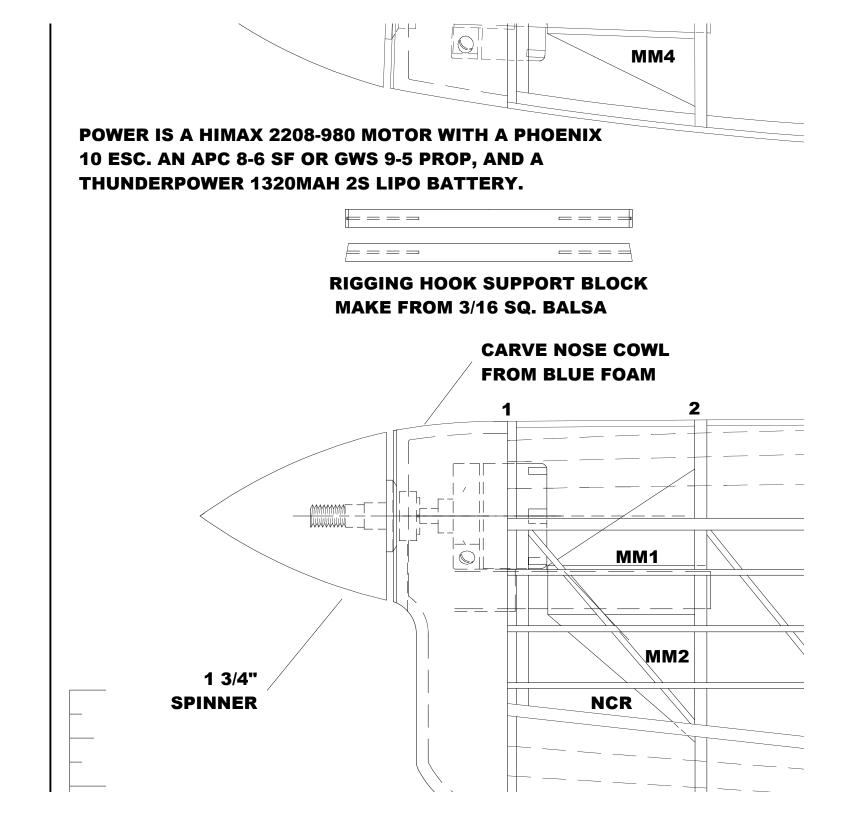

**8**A

**/8 SQ. BALSA** 

LL AND TAP FOR 8-32 WING .D DOWN BOLT

**RUDDER PULL/PULL CABLE** 

## **ELEVATOR PUSH ROD**

**8**A

ORT KIT FOR MISS LOS ANGELES IS AVAILABLE FROM S CUSTOM MODELS. IT INCLUDES LASER CUT WOOD VAC FORMED PLASTIC WHEEL PANTS. V.PATSCUSTOM-MODELS.COM SCUSTOMMODELS@AOL.COM

**7A** 