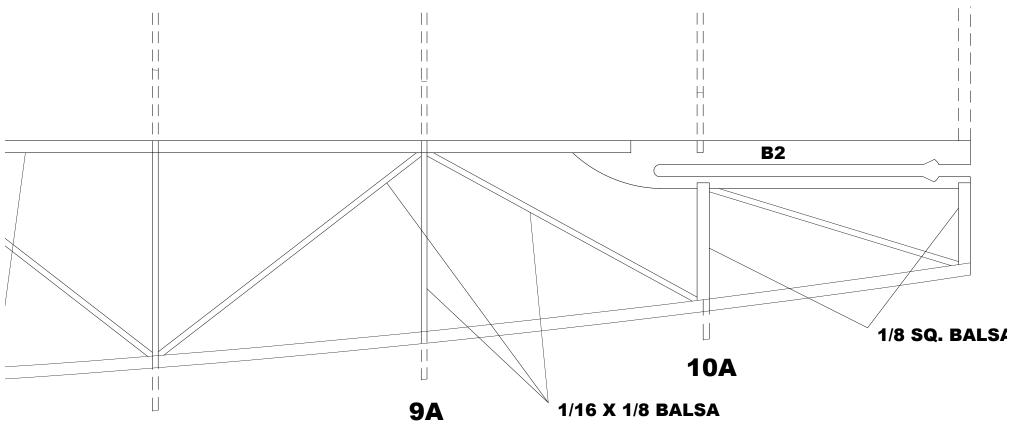

**8**A

**/8 SQ. BALSA** 

LL AND TAP FOR 8-32 WING .D DOWN BOLT

**RUDDER PULL/PULL CABLE** 