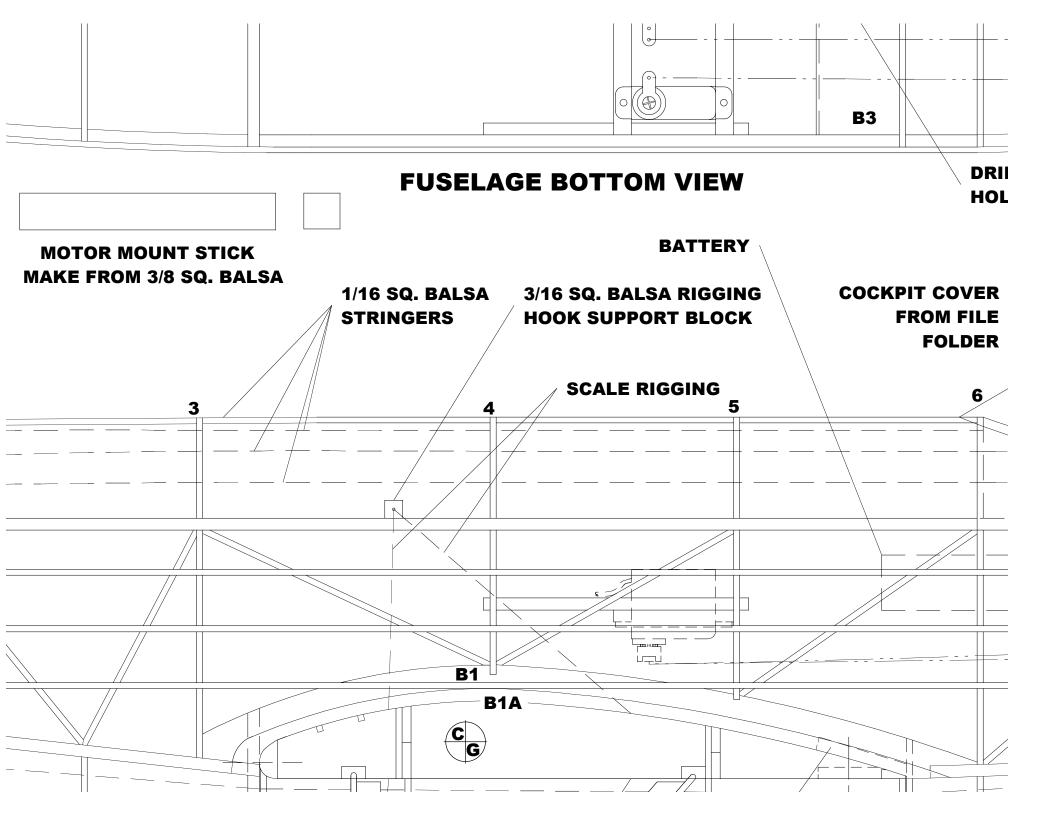

## **ELEVATOR PUSH ROD**

**8**A

ORT KIT FOR MISS LOS ANGELES IS AVAILABLE FROM S CUSTOM MODELS. IT INCLUDES LASER CUT WOOD VAC FORMED PLASTIC WHEEL PANTS. V.PATSCUSTOM-MODELS.COM SCUSTOMMODELS@AOL.COM

**7A** 