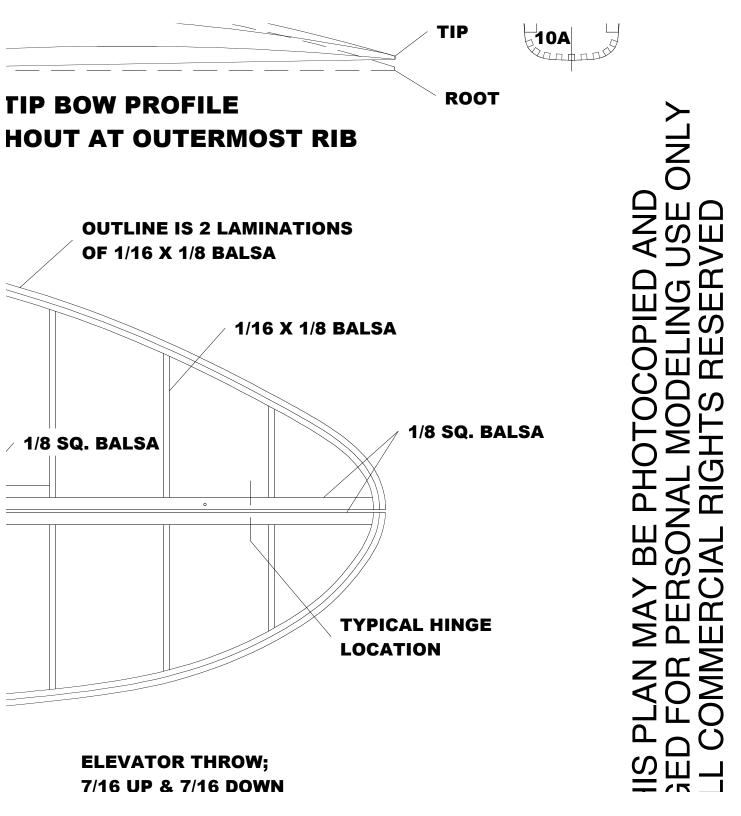

**8**A

**/8 SQ. BALSA** 













LL AND TAP FOR 8-32 WING .D DOWN BOLT











**RUDDER PULL/PULL CABLE** 

## **ELEVATOR PUSH ROD**

**8**A

ORT KIT FOR MISS LOS ANGELES IS AVAILABLE FROM S CUSTOM MODELS. IT INCLUDES LASER CUT WOOD VAC FORMED PLASTIC WHEEL PANTS. V.PATSCUSTOM-MODELS.COM SCUSTOMMODELS@AOL.COM

**7A** 

WINDSHIELD PATTERN MAKE FROM .008 ACETATE



**BROWN B-2** Miss Los Angeles **DESIGNED BY PAT TRITLE** FOR ELECTRIC POWER AND 4 CHANNEL RC WINGSPAN: 32 IN LENGTH: 33 IN WING AREA: 200 SQ IN **WEIGHT: 11.6 OZ** WINGLOADING: 8.35 OZ/SQ FT ©2011, MAPLEGATE MEDIA GROUP AND PAT TRITLE, ALL RIGHTS RESERVED

FULL SIZE PLANS AND PARTS CUTTING PATTERNS AVAILBLE FOR DOWNLOAD AT WWW.FLYRC.COM