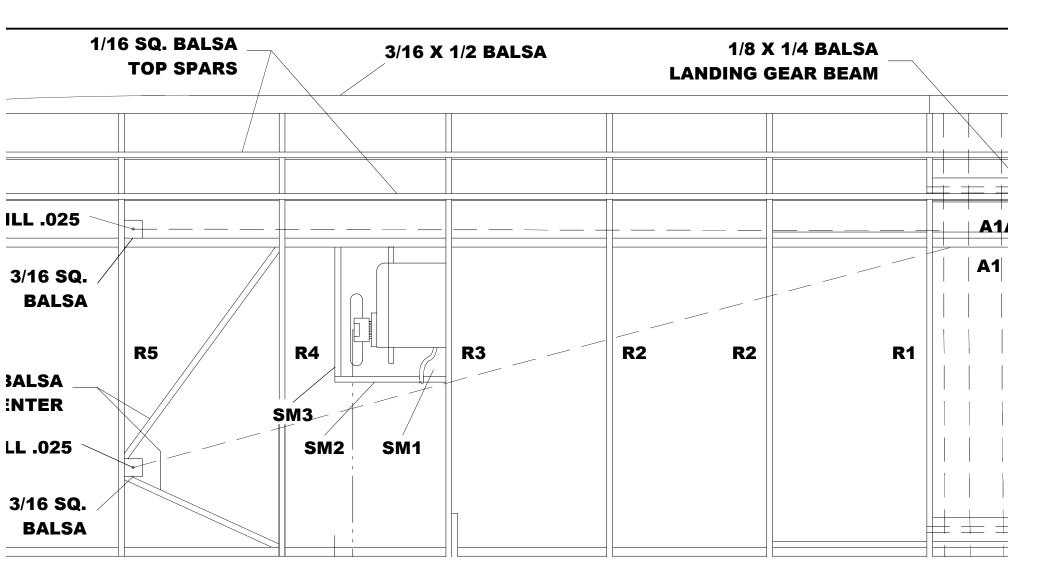

**8**A

**/8 SQ. BALSA** 













LL AND TAP FOR 8-32 WING .D DOWN BOLT











**RUDDER PULL/PULL CABLE** 

## **ELEVATOR PUSH ROD**

**8**A

ORT KIT FOR MISS LOS ANGELES IS AVAILABLE FROM S CUSTOM MODELS. IT INCLUDES LASER CUT WOOD VAC FORMED PLASTIC WHEEL PANTS. V.PATSCUSTOM-MODELS.COM SCUSTOMMODELS@AOL.COM

**7A** 

WINDSHIELD PATTERN MAKE FROM .008 ACETATE



**BROWN B-2** Miss Los Angeles **DESIGNED BY PAT TRITLE** FOR ELECTRIC POWER AND 4 CHANNEL RC WINGSPAN: 32 IN LENGTH: 33 IN WING AREA: 200 SQ IN **WEIGHT: 11.6 OZ** WINGLOADING: 8.35 OZ/SQ FT ©2011, MAPLEGATE MEDIA GROUP AND PAT TRITLE, ALL RIGHTS RESERVED

FULL SIZE PLANS AND PARTS CUTTING PATTERNS AVAILBLE FOR DOWNLOAD AT WWW.FLYRC.COM