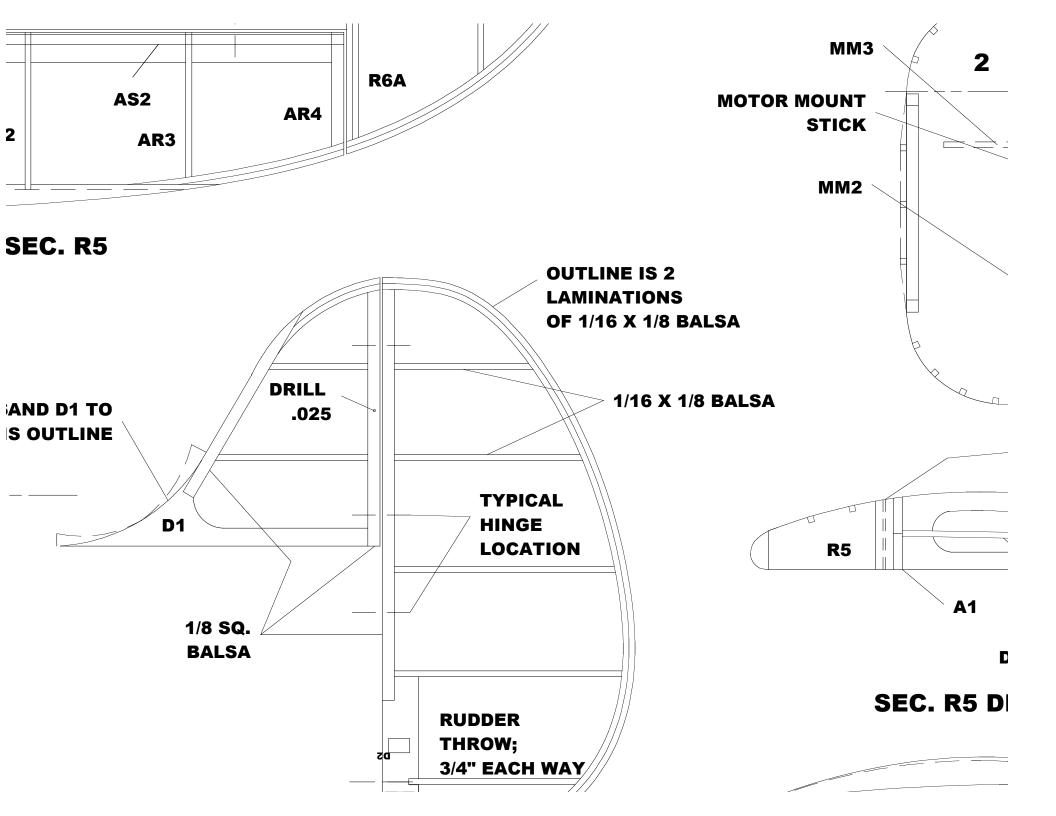

**8**A

**/8 SQ. BALSA** 

LL AND TAP FOR 8-32 WING .D DOWN BOLT

**RUDDER PULL/PULL CABLE** 

## **ELEVATOR PUSH ROD**

**8**A

ORT KIT FOR MISS LOS ANGELES IS AVAILABLE FROM S CUSTOM MODELS. IT INCLUDES LASER CUT WOOD VAC FORMED PLASTIC WHEEL PANTS. V.PATSCUSTOM-MODELS.COM SCUSTOMMODELS@AOL.COM

**7A** 