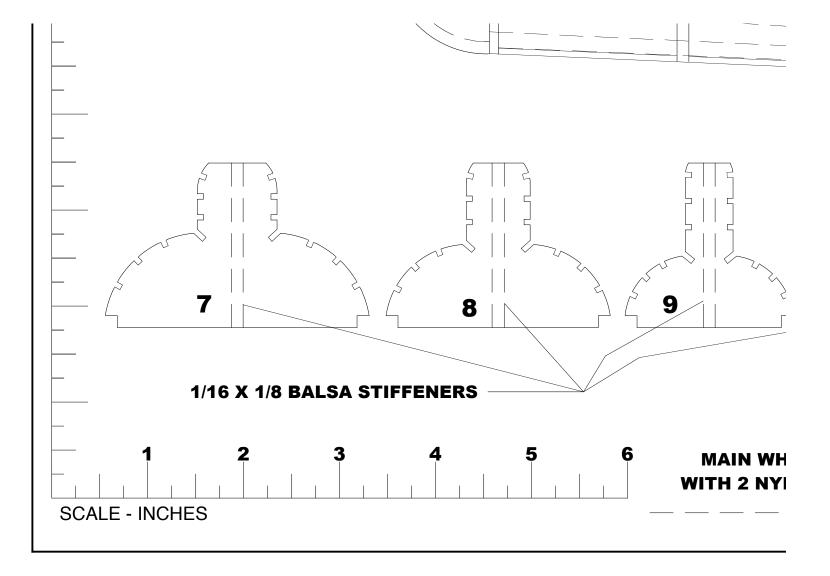

**8**A

**/8 SQ. BALSA** 













LL AND TAP FOR 8-32 WING .D DOWN BOLT











**RUDDER PULL/PULL CABLE** 

## **ELEVATOR PUSH ROD**

**8**A

ORT KIT FOR MISS LOS ANGELES IS AVAILABLE FROM S CUSTOM MODELS. IT INCLUDES LASER CUT WOOD VAC FORMED PLASTIC WHEEL PANTS. V.PATSCUSTOM-MODELS.COM SCUSTOMMODELS@AOL.COM

**7A** 

WINDSHIELD PATTERN MAKE FROM .008 ACETATE



**BROWN B-2** Miss Los Angeles **DESIGNED BY PAT TRITLE** FOR ELECTRIC POWER AND 4 CHANNEL RC WINGSPAN: 32 IN LENGTH: 33 IN WING AREA: 200 SQ IN **WEIGHT: 11.6 OZ** WINGLOADING: 8.35 OZ/SQ FT ©2011, MAPLEGATE MEDIA GROUP AND PAT TRITLE, ALL RIGHTS RESERVED

FULL SIZE PLANS AND PARTS CUTTING PATTERNS AVAILBLE FOR DOWNLOAD AT WWW.FLYRC.COM