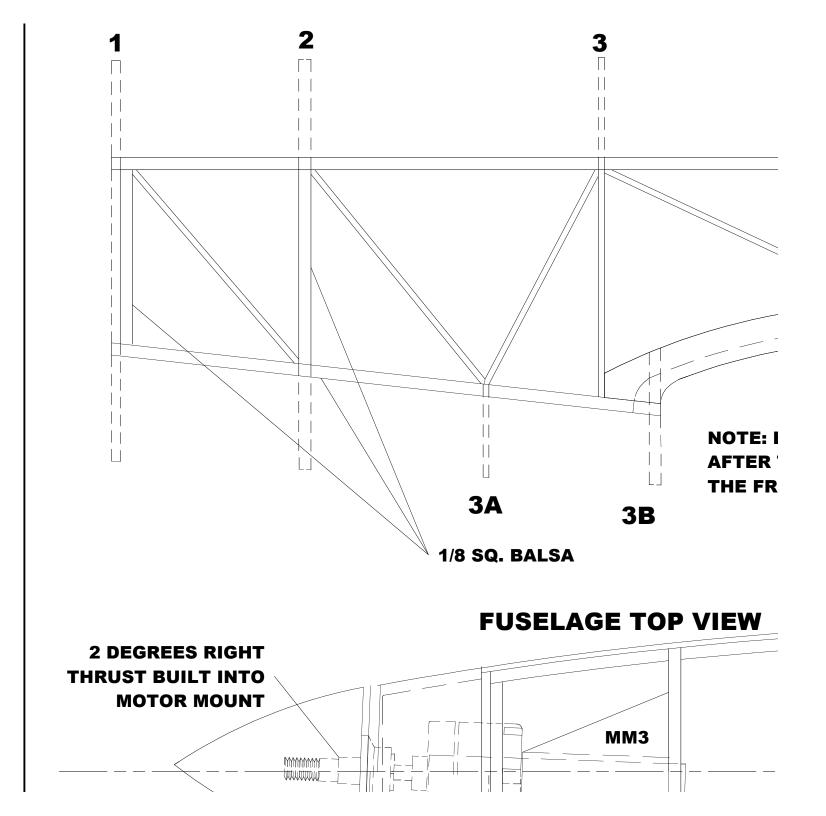

**8**A

**/8 SQ. BALSA** 

LL AND TAP FOR 8-32 WING .D DOWN BOLT

**RUDDER PULL/PULL CABLE** 

## **ELEVATOR PUSH ROD**

**8**A

ORT KIT FOR MISS LOS ANGELES IS AVAILABLE FROM S CUSTOM MODELS. IT INCLUDES LASER CUT WOOD VAC FORMED PLASTIC WHEEL PANTS. V.PATSCUSTOM-MODELS.COM SCUSTOMMODELS@AOL.COM

**7A** 