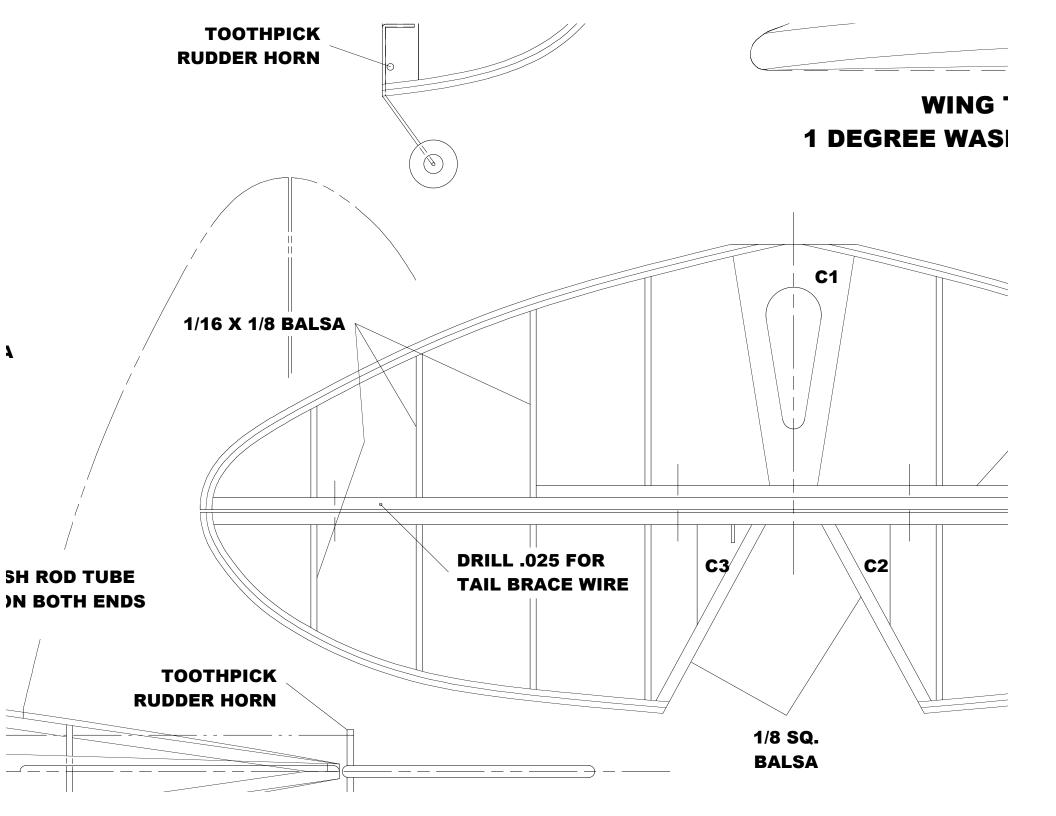

**8**A

**/8 SQ. BALSA** 

LL AND TAP FOR 8-32 WING .D DOWN BOLT

**RUDDER PULL/PULL CABLE** 