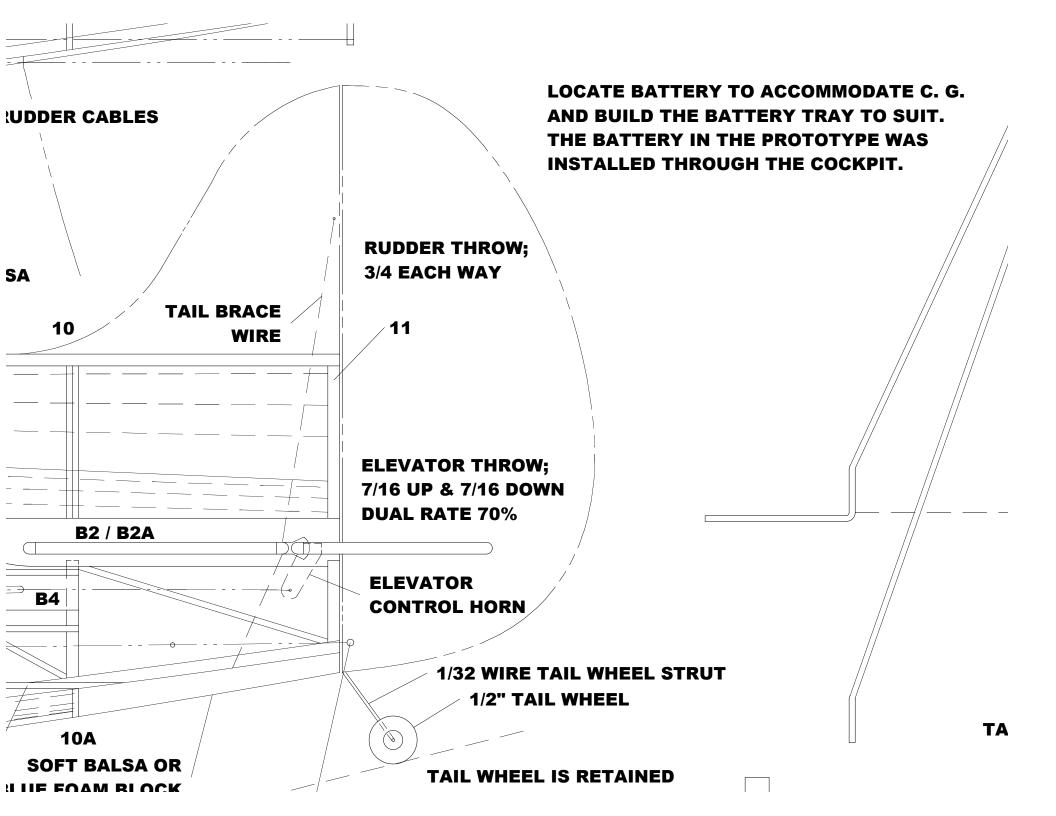

**8**A

**/8 SQ. BALSA** 

LL AND TAP FOR 8-32 WING .D DOWN BOLT

**RUDDER PULL/PULL CABLE** 

## **ELEVATOR PUSH ROD**

**8**A

ORT KIT FOR MISS LOS ANGELES IS AVAILABLE FROM S CUSTOM MODELS. IT INCLUDES LASER CUT WOOD VAC FORMED PLASTIC WHEEL PANTS. V.PATSCUSTOM-MODELS.COM SCUSTOMMODELS@AOL.COM

**7A** 