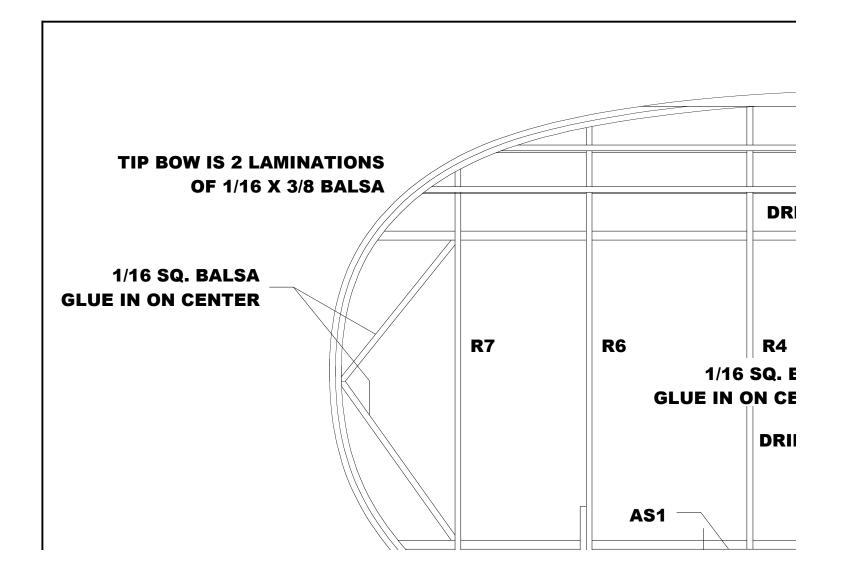

**8**A

**/8 SQ. BALSA** 













LL AND TAP FOR 8-32 WING .D DOWN BOLT











**RUDDER PULL/PULL CABLE** 

## **ELEVATOR PUSH ROD**

**8**A

ORT KIT FOR MISS LOS ANGELES IS AVAILABLE FROM S CUSTOM MODELS. IT INCLUDES LASER CUT WOOD VAC FORMED PLASTIC WHEEL PANTS. V.PATSCUSTOM-MODELS.COM SCUSTOMMODELS@AOL.COM

**7A** 

WINDSHIELD PATTERN MAKE FROM .008 ACETATE



**BROWN B-2** Miss Los Angeles **DESIGNED BY PAT TRITLE** FOR ELECTRIC POWER AND 4 CHANNEL RC WINGSPAN: 32 IN LENGTH: 33 IN WING AREA: 200 SQ IN **WEIGHT: 11.6 OZ** WINGLOADING: 8.35 OZ/SQ FT ©2011, MAPLEGATE MEDIA GROUP AND PAT TRITLE, ALL RIGHTS RESERVED

FULL SIZE PLANS AND PARTS CUTTING PATTERNS AVAILBLE FOR DOWNLOAD AT WWW.FLYRC.COM