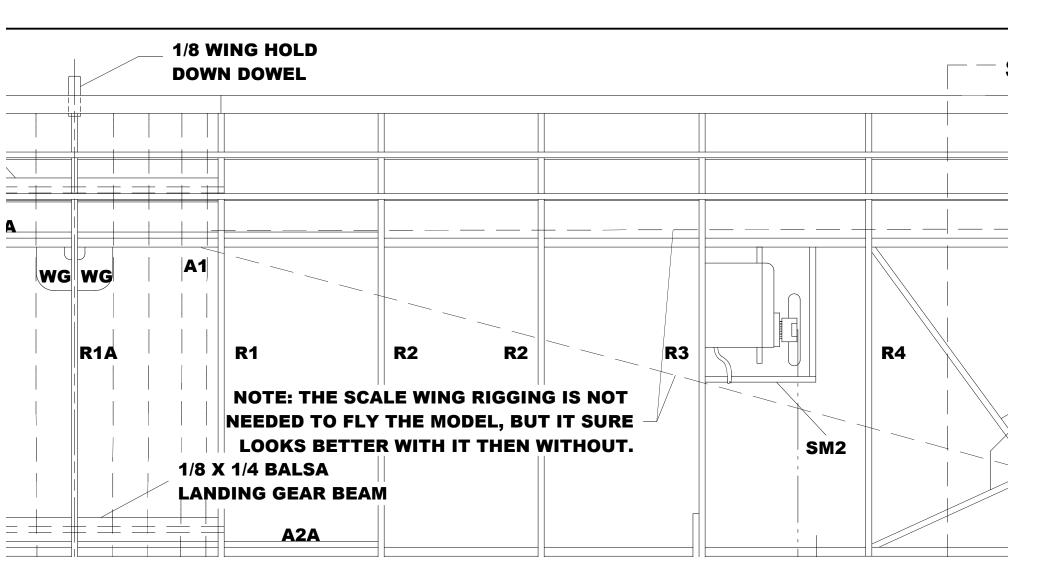

**8**A

**/8 SQ. BALSA** 













LL AND TAP FOR 8-32 WING .D DOWN BOLT











**RUDDER PULL/PULL CABLE** 

## **ELEVATOR PUSH ROD**

**8**A

ORT KIT FOR MISS LOS ANGELES IS AVAILABLE FROM S CUSTOM MODELS. IT INCLUDES LASER CUT WOOD VAC FORMED PLASTIC WHEEL PANTS. V.PATSCUSTOM-MODELS.COM SCUSTOMMODELS@AOL.COM

**7A** 

WINDSHIELD PATTERN MAKE FROM .008 ACETATE



**BROWN B-2** Miss Los Angeles **DESIGNED BY PAT TRITLE** FOR ELECTRIC POWER AND 4 CHANNEL RC WINGSPAN: 32 IN LENGTH: 33 IN WING AREA: 200 SQ IN **WEIGHT: 11.6 OZ** WINGLOADING: 8.35 OZ/SQ FT ©2011, MAPLEGATE MEDIA GROUP AND PAT TRITLE, ALL RIGHTS RESERVED

FULL SIZE PLANS AND PARTS CUTTING PATTERNS AVAILBLE FOR DOWNLOAD AT WWW.FLYRC.COM