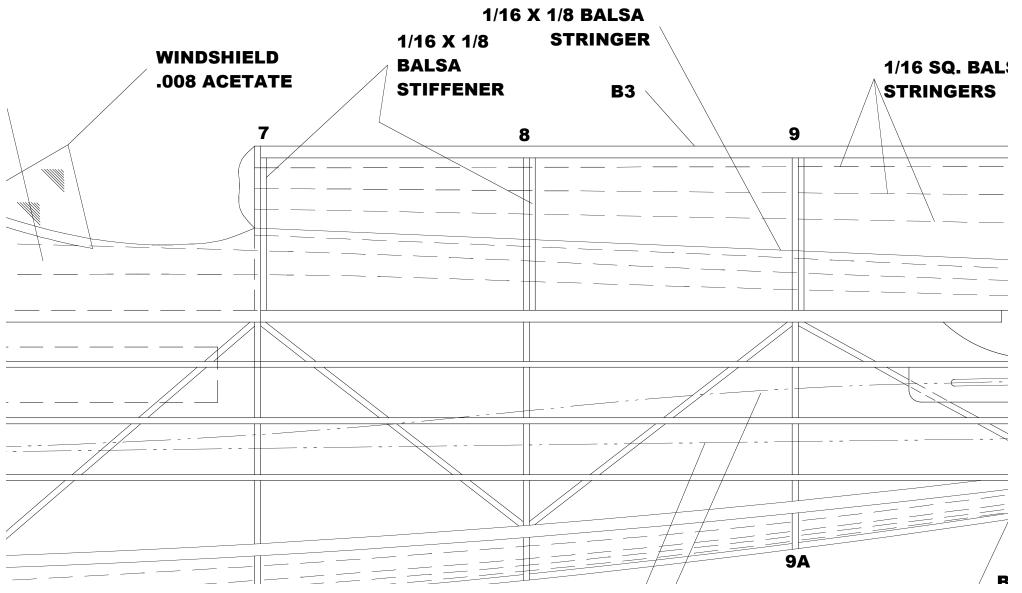

WINDSHIELD PATTERN MAKE FROM .008 ACETATE

**BROWN B-2** Miss Los Angeles **DESIGNED BY PAT TRITLE** FOR ELECTRIC POWER AND 4 CHANNEL RC WINGSPAN: 32 IN LENGTH: 33 IN WING AREA: 200 SQ IN **WEIGHT: 11.6 OZ** WINGLOADING: 8.35 OZ/SQ FT ©2011, MAPLEGATE MEDIA GROUP AND PAT TRITLE, ALL RIGHTS RESERVED