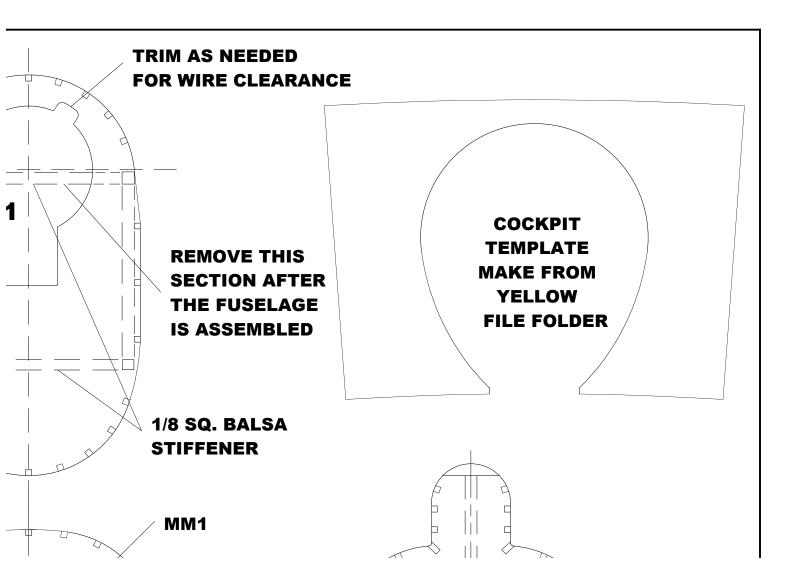

WINDSHIELD PATTERN MAKE FROM .008 ACETATE

**BROWN B-2** Miss Los Angeles **DESIGNED BY PAT TRITLE** FOR ELECTRIC POWER AND 4 CHANNEL RC WINGSPAN: 32 IN LENGTH: 33 IN WING AREA: 200 SQ IN **WEIGHT: 11.6 OZ** WINGLOADING: 8.35 OZ/SQ FT ©2011, MAPLEGATE MEDIA GROUP AND PAT TRITLE, ALL RIGHTS RESERVED