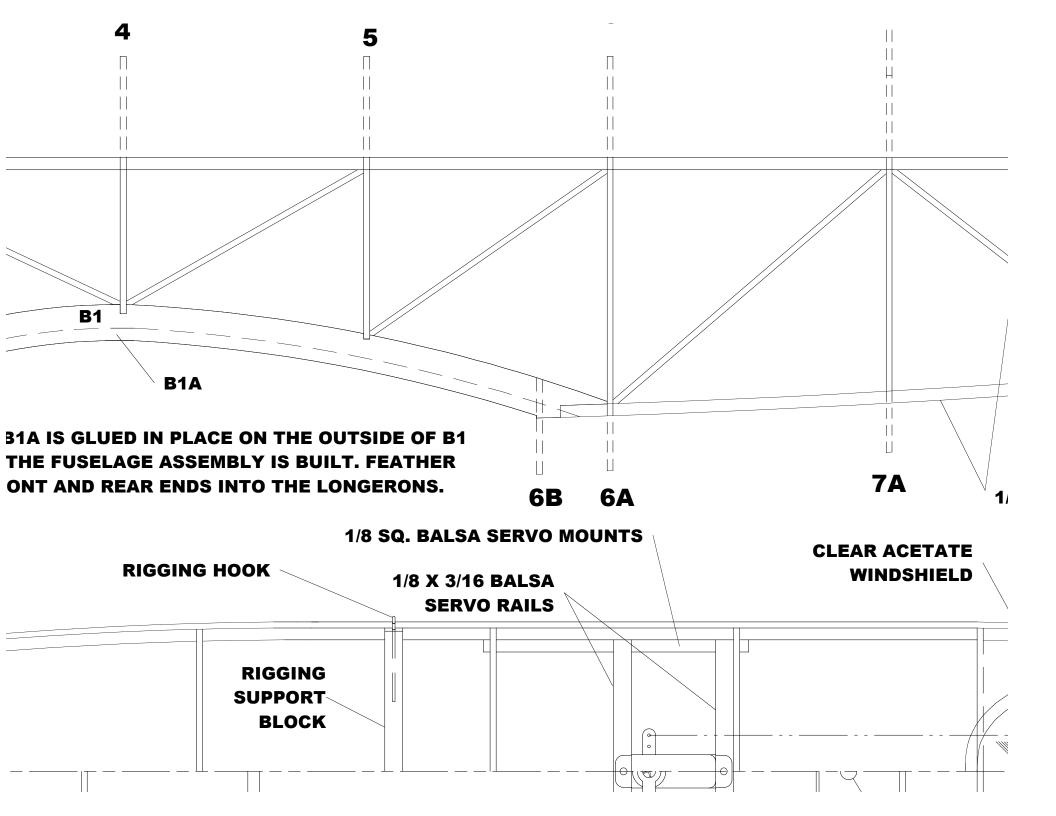

**8**A

**/8 SQ. BALSA** 

LL AND TAP FOR 8-32 WING .D DOWN BOLT

**RUDDER PULL/PULL CABLE** 

## **ELEVATOR PUSH ROD**

**8**A

ORT KIT FOR MISS LOS ANGELES IS AVAILABLE FROM S CUSTOM MODELS. IT INCLUDES LASER CUT WOOD VAC FORMED PLASTIC WHEEL PANTS. V.PATSCUSTOM-MODELS.COM SCUSTOMMODELS@AOL.COM

**7A** 