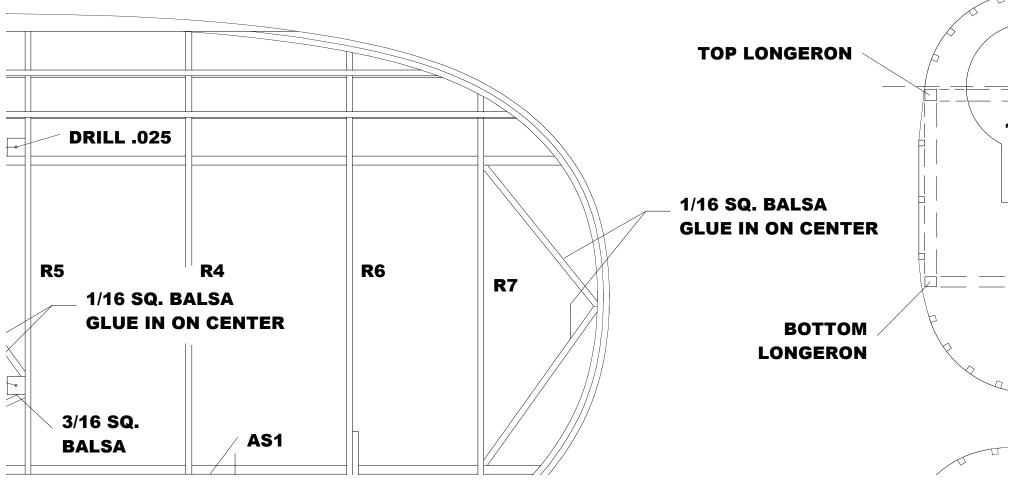

**8**A

**/8 SQ. BALSA** 













LL AND TAP FOR 8-32 WING .D DOWN BOLT











**RUDDER PULL/PULL CABLE** 

## **ELEVATOR PUSH ROD**

**8**A

ORT KIT FOR MISS LOS ANGELES IS AVAILABLE FROM S CUSTOM MODELS. IT INCLUDES LASER CUT WOOD VAC FORMED PLASTIC WHEEL PANTS. V.PATSCUSTOM-MODELS.COM SCUSTOMMODELS@AOL.COM

**7A** 

WINDSHIELD PATTERN MAKE FROM .008 ACETATE



**BROWN B-2** Miss Los Angeles **DESIGNED BY PAT TRITLE** FOR ELECTRIC POWER AND 4 CHANNEL RC WINGSPAN: 32 IN LENGTH: 33 IN WING AREA: 200 SQ IN **WEIGHT: 11.6 OZ** WINGLOADING: 8.35 OZ/SQ FT ©2011, MAPLEGATE MEDIA GROUP AND PAT TRITLE, ALL RIGHTS RESERVED

FULL SIZE PLANS AND PARTS CUTTING PATTERNS AVAILBLE FOR DOWNLOAD AT WWW.FLYRC.COM