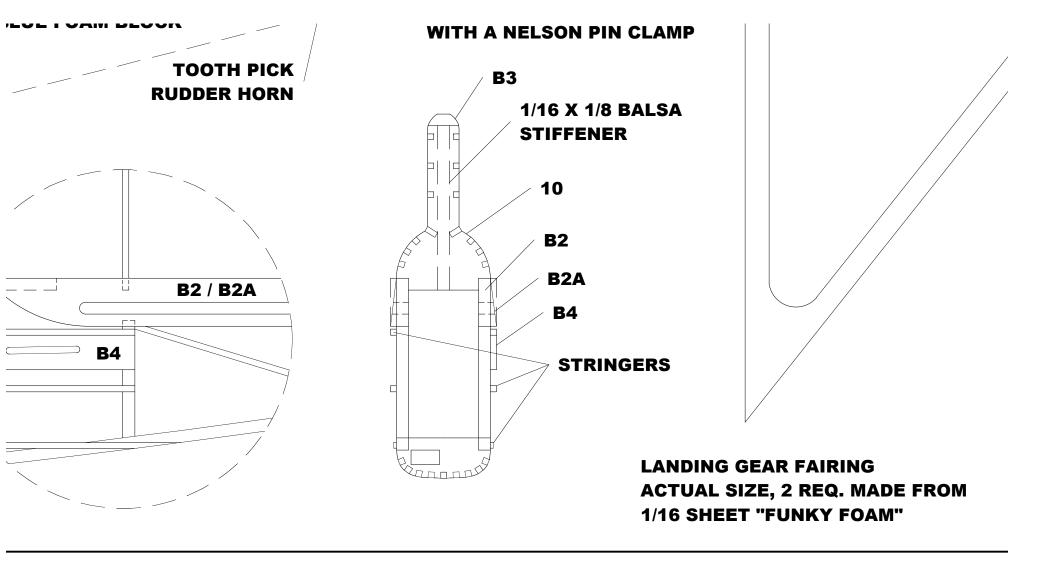

**8**A

**/8 SQ. BALSA** 

LL AND TAP FOR 8-32 WING .D DOWN BOLT

**RUDDER PULL/PULL CABLE** 

## **ELEVATOR PUSH ROD**

**8**A

ORT KIT FOR MISS LOS ANGELES IS AVAILABLE FROM S CUSTOM MODELS. IT INCLUDES LASER CUT WOOD VAC FORMED PLASTIC WHEEL PANTS. V.PATSCUSTOM-MODELS.COM SCUSTOMMODELS@AOL.COM

**7A** 