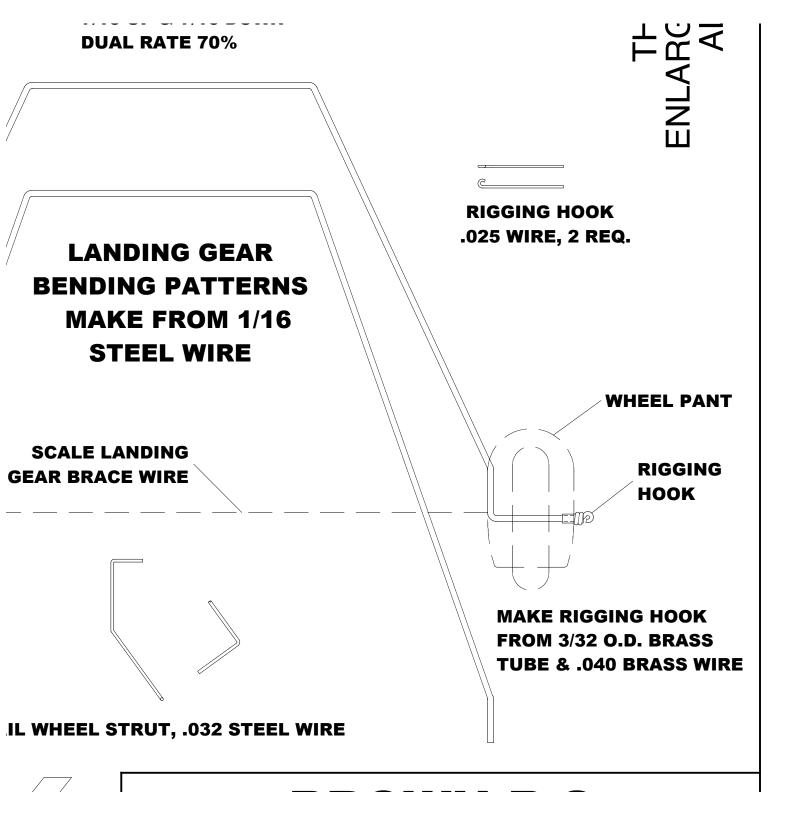

**8**A

**/8 SQ. BALSA** 

LL AND TAP FOR 8-32 WING .D DOWN BOLT

**RUDDER PULL/PULL CABLE** 

## **ELEVATOR PUSH ROD**

**8**A

ORT KIT FOR MISS LOS ANGELES IS AVAILABLE FROM S CUSTOM MODELS. IT INCLUDES LASER CUT WOOD VAC FORMED PLASTIC WHEEL PANTS. V.PATSCUSTOM-MODELS.COM SCUSTOMMODELS@AOL.COM

**7A** 