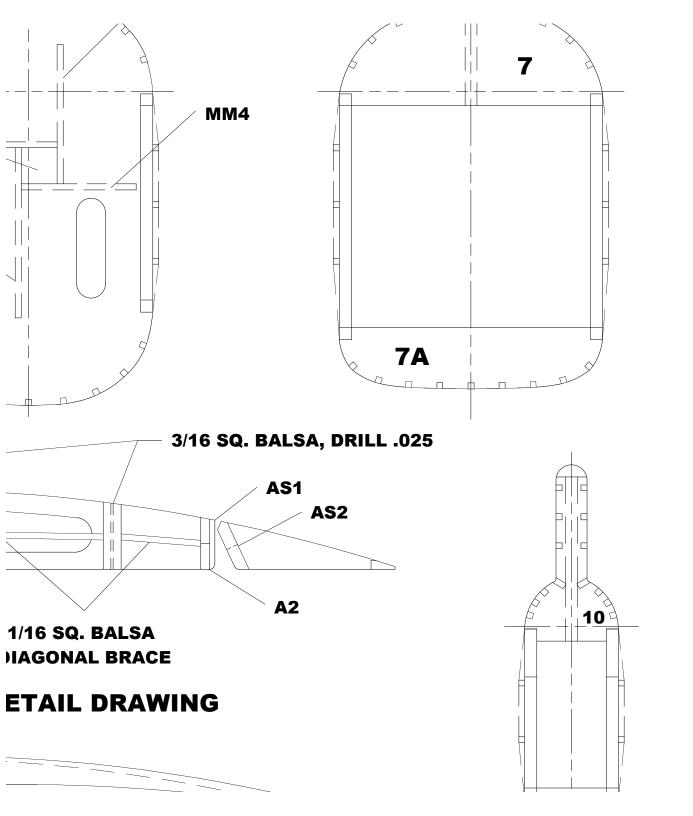

**8**A

**/8 SQ. BALSA** 

LL AND TAP FOR 8-32 WING .D DOWN BOLT

**RUDDER PULL/PULL CABLE** 

## **ELEVATOR PUSH ROD**

**8**A

ORT KIT FOR MISS LOS ANGELES IS AVAILABLE FROM S CUSTOM MODELS. IT INCLUDES LASER CUT WOOD VAC FORMED PLASTIC WHEEL PANTS. V.PATSCUSTOM-MODELS.COM SCUSTOMMODELS@AOL.COM

**7A** 