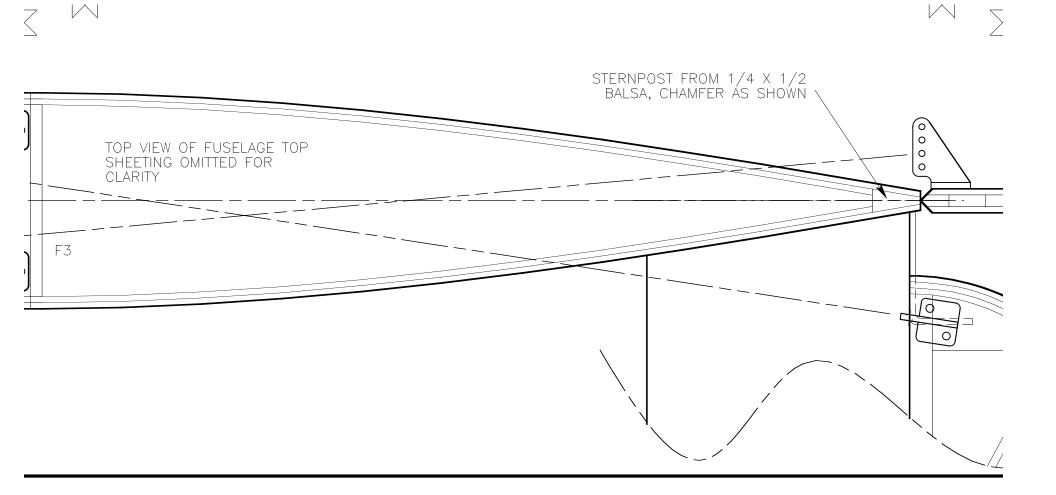

|
|---------------|--|--------------------------|--------------|
|               |  | OMITTED THIS<br>SIDE FOR |              |
|               |  | CLARITY                  |              |
|               |  |                          |              |
| $\overline{}$ |  |                          | <pre> </pre> |
| $\geq   $     |  |                          |              |



 $\sum$ 



 $\leq$ 









HATCH STRUCTURE – GLUE FORMERS AND SIDES TO BASE. FIT HATCH LOCATOR TABS AND MAGNETIC LATCH TO MATCH WITH FUSELAGE BEFORE ADDING TOP OF HATCH.



1/16 BALSA HATCH TOP AND BOTTOM.























 $\sim$ 

 $\leq$ 



X 1/4 RUDDER MAIN SPAR









 $\sum$ 

ert















ert

 $\geq$ 

FIREWALL SECTION, FIT COOLING HOLES TO SUIT MOTOR USED



 $\leq$   $\sim$ 

|









WINGSPAN: 36 IN LENGTH: 25.75 IN WING AREA: 302 SQ IN WEIGHT: 17.3 OZ WING LOADING: 8.25 OZ/SQ FT WING CUBE LOADING: 5.70 POWER: ATLAS 2312/09 BRUSHLESS

**3S 1200MAH LIPO** 

THIS PLAN MAY BE PHOTOCOPIED AND ENLARGED FOR PERSONAL MODELING USE ONLY ALL COMMERCIAL RIGHTS RESERVED

## VERY SHORT PLANE

## A SIMPLE ELECTRIC FLYER FOR YOUR LOCAL PARK DESIGNED BY DERECK WOODWARD

©2010-2011, MAPLEGATE MEDIA GROUP AND DERECK WOODWARD ALL RIGHTS RESERVED DECEMBER 2010

DRAWN WITH ASHLAR-VELLUM GRAPHITE CAD SOFTWARE, TS