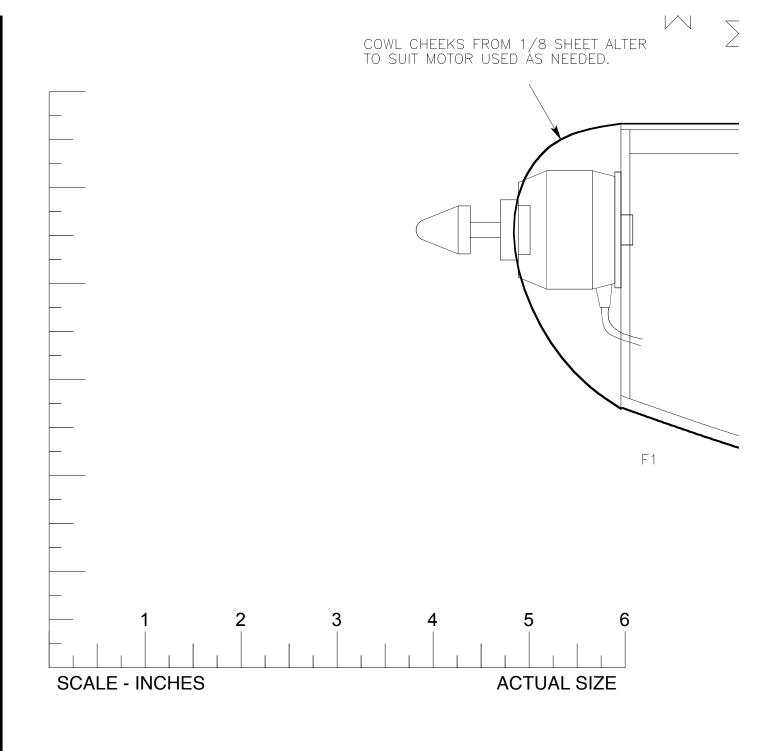

X 1/4 RUDDER MAIN SPAR

 $\sum$ 

ert

ert

 $\geq$ 

FIREWALL SECTION, FIT COOLING HOLES TO SUIT MOTOR USED

 $\leq$   $\sim$ 

|