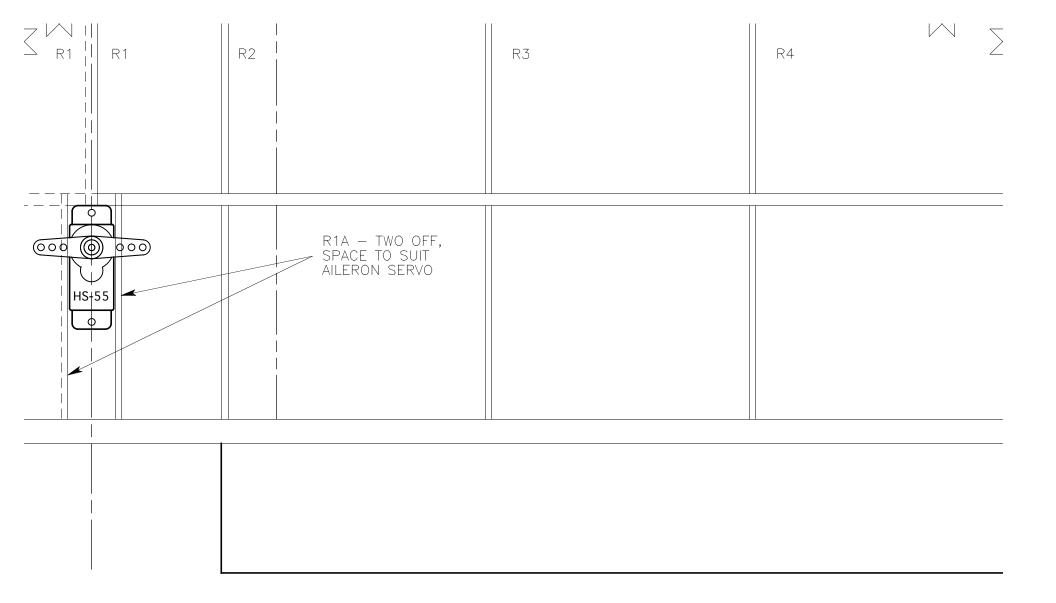

 $\sum$ 

 $\leq$ 

HATCH STRUCTURE – GLUE FORMERS AND SIDES TO BASE. FIT HATCH LOCATOR TABS AND MAGNETIC LATCH TO MATCH WITH FUSELAGE BEFORE ADDING TOP OF HATCH.

1/16 BALSA HATCH TOP AND BOTTOM.

 $\sim$ 

 $\leq$ 