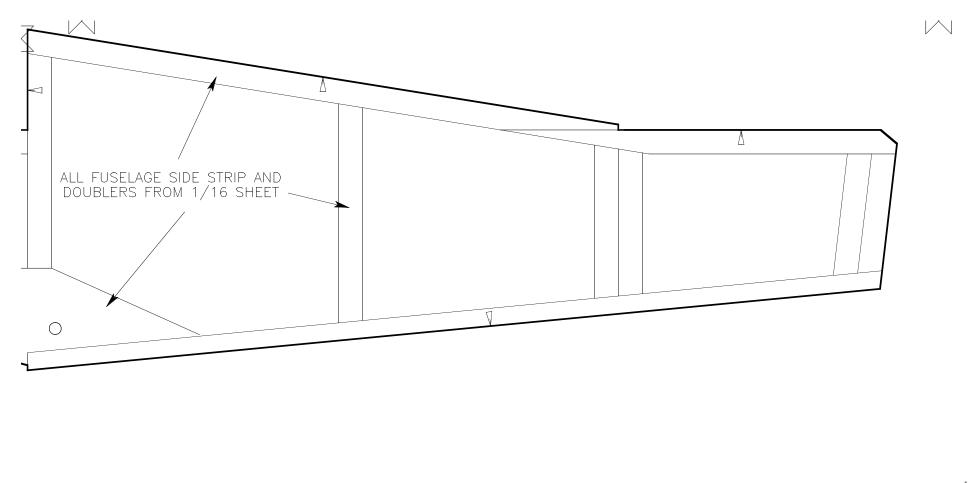

THESE MARKS ARE "BOW TIES" DESIGNED TO REGISTER THE OVERLAPING SEAMS BETWEEN SHEETS. TRIM ONE SIDE OF EACH SEAM TO THE EDGE OF THE PRINTED MARKING, OVERLAP THE ADJACENT SHEET, ALIGN AND TAPE IN PLACE.