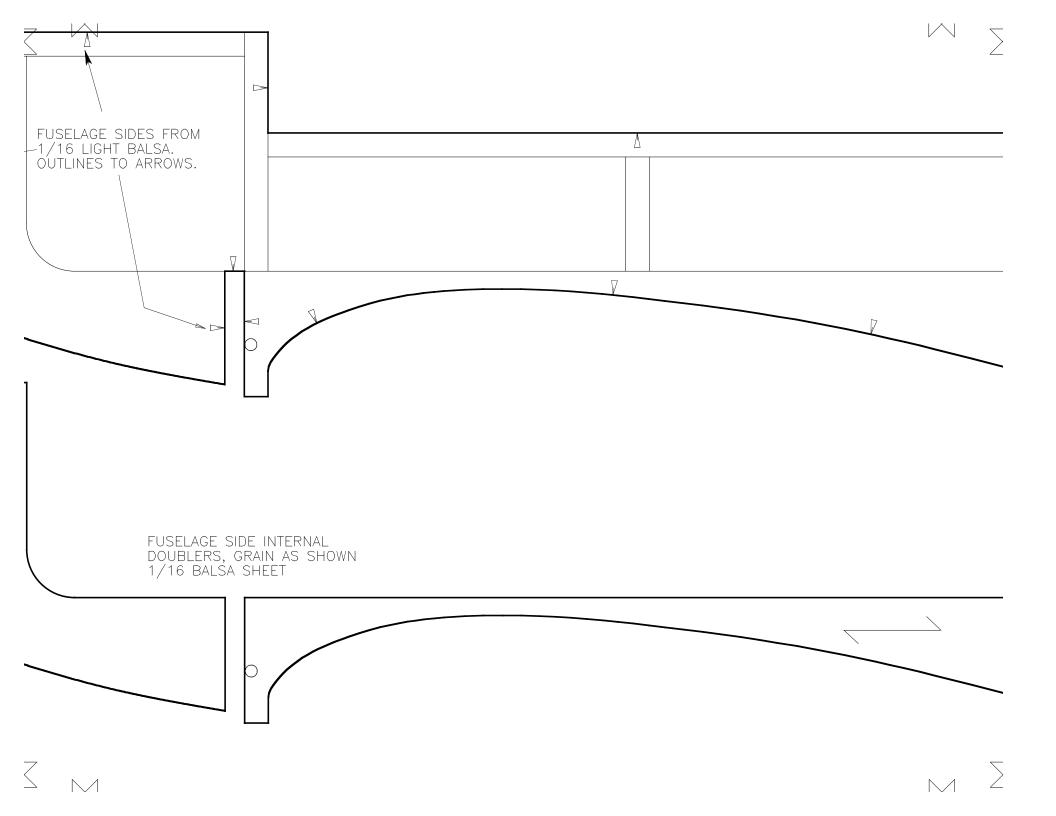

THESE MARKS ARE "BOW TIES" DESIGNED TO REGISTER THE OVERLAPING SEAMS BETWEEN SHEETS. TRIM ONE SIDE OF EACH SEAM TO THE EDGE OF THE PRINTED MARKING, OVERLAP THE ADJACENT SHEET, ALIGN AND TAPE IN PLACE.