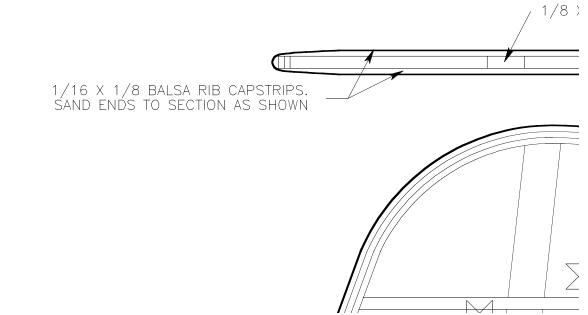

|  |
|---------------------|--|--|
| $\langle \ \rangle$ |  |  |
|                     |  |  |
|                     |  |  |



|               |  | TOP SHEET                |              |
|---------------|--|--------------------------|--------------|
|               |  | OMITTED THIS<br>SIDE FOR |              |
|               |  | CLARITY                  |              |
|               |  |                          |              |
| $\overline{}$ |  |                          | <pre> </pre> |
| $\geq   $     |  |                          |              |



 $\sum$ 



 $\leq$ 









HATCH STRUCTURE – GLUE FORMERS AND SIDES TO BASE. FIT HATCH LOCATOR TABS AND MAGNETIC LATCH TO MATCH WITH FUSELAGE BEFORE ADDING TOP OF HATCH.



1/16 BALSA HATCH TOP AND BOTTOM.























 $\sim$ 

 $\leq$ 



X 1/4 RUDDER MAIN SPAR









 $\sum$ 

ert















ert

 $\geq$ 

FIREWALL SECTION, FIT COOLING HOLES TO SUIT MOTOR USED



 $\leq$   $\sim$ 

|









WINGSPAN: 36 IN LENGTH: 25.75 IN WING AREA: 302 SQ IN WEIGHT: 17.3 OZ WING LOADING: 8.25 OZ/SQ FT WING CUBE LOADING: 5.70 POWER: ATLAS 2312/09 BRUSHLESS

**3S 1200MAH LIPO** 

THIS PLAN MAY BE PHOTOCOPIED AND ENLARGED FOR PERSONAL MODELING USE ONLY ALL COMMERCIAL RIGHTS RESERVED

## VERY SHORT PLANE

## A SIMPLE ELECTRIC FLYER FOR YOUR LOCAL PARK DESIGNED BY DERECK WOODWARD

©2010-2011, MAPLEGATE MEDIA GROUP AND DERECK WOODWARD ALL RIGHTS RESERVED DECEMBER 2010

DRAWN WITH ASHLAR-VELLUM GRAPHITE CAD SOFTWARE, TS