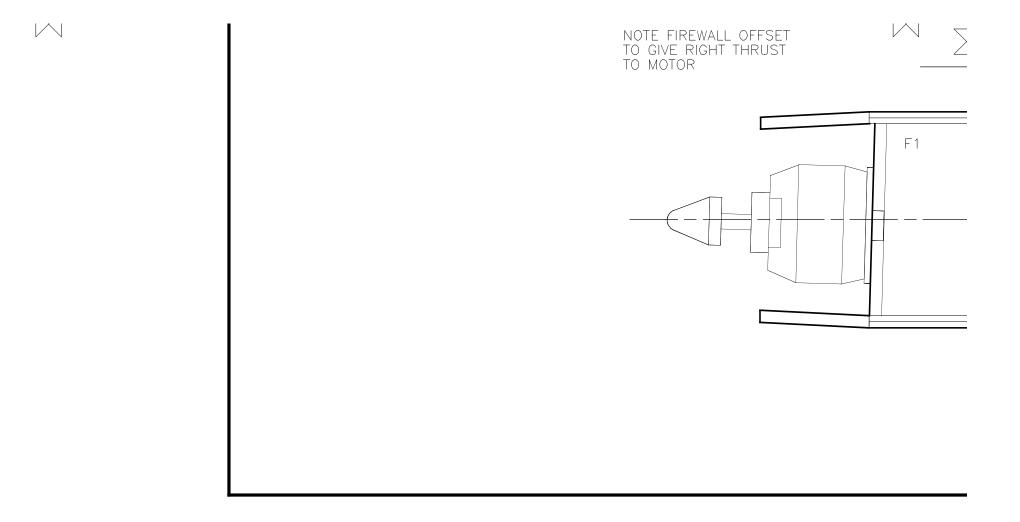

X 1/4 RUDDER MAIN SPAR

 $\sum$ 

ert

ert

 $\geq$ 

FIREWALL SECTION, FIT COOLING HOLES TO SUIT MOTOR USED

 $\leq$   $\sim$ 

|