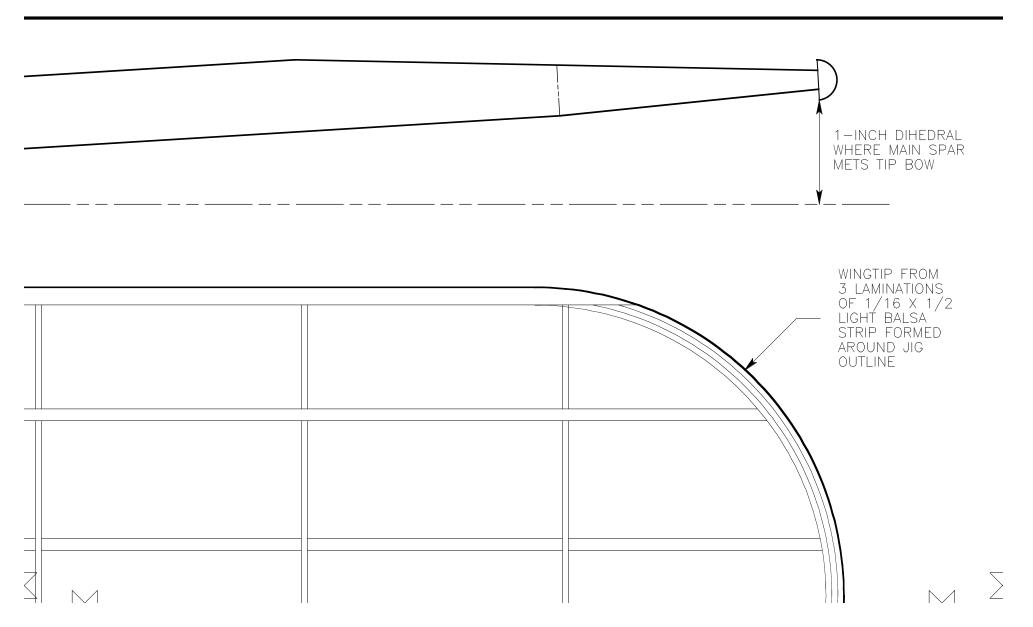

THESE MARKS ARE "BOW TIES" DESIGNED TO REGISTER THE OVERLAPING SEAMS BETWEEN SHEETS. TRIM ONE SIDE OF EACH SEAM TO THE EDGE OF THE PRINTED MARKING, OVERLAP THE ADJACENT SHEET, ALIGN AND TAPE IN PLACE.