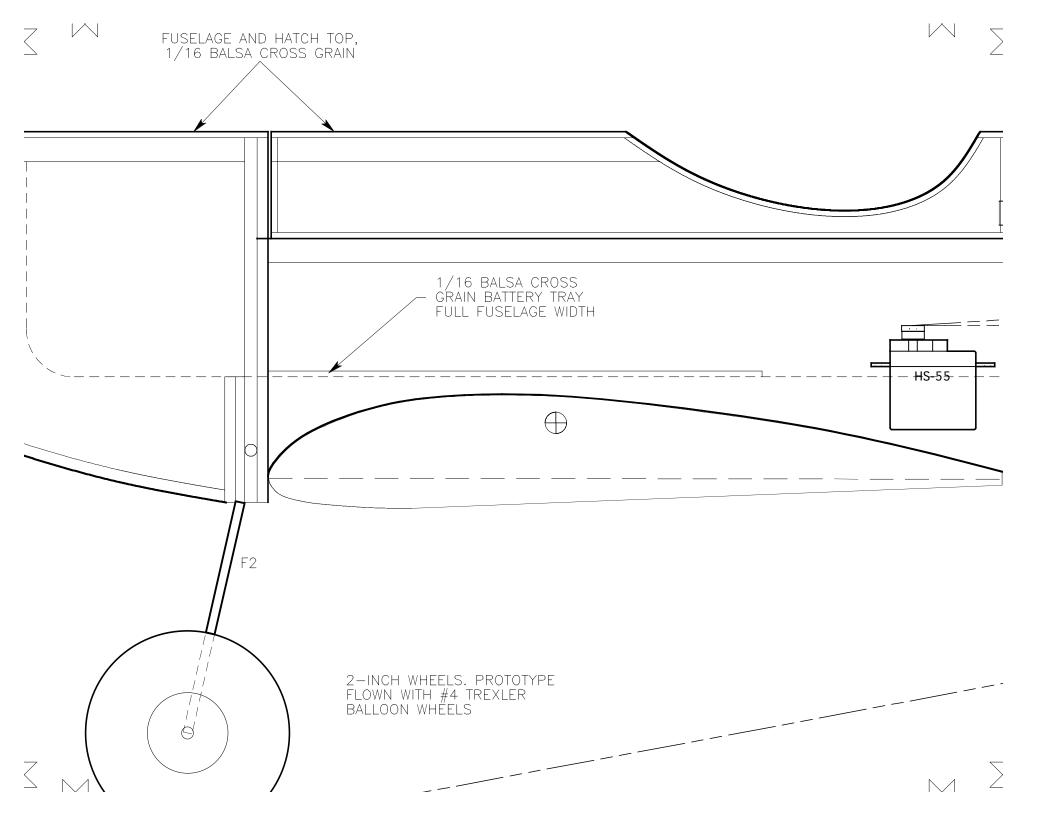

 $\sum$ 

 $\leq$ 

HATCH STRUCTURE – GLUE FORMERS AND SIDES TO BASE. FIT HATCH LOCATOR TABS AND MAGNETIC LATCH TO MATCH WITH FUSELAGE BEFORE ADDING TOP OF HATCH.

1/16 BALSA HATCH TOP AND BOTTOM.

 $\sim$ 

 $\leq$ 