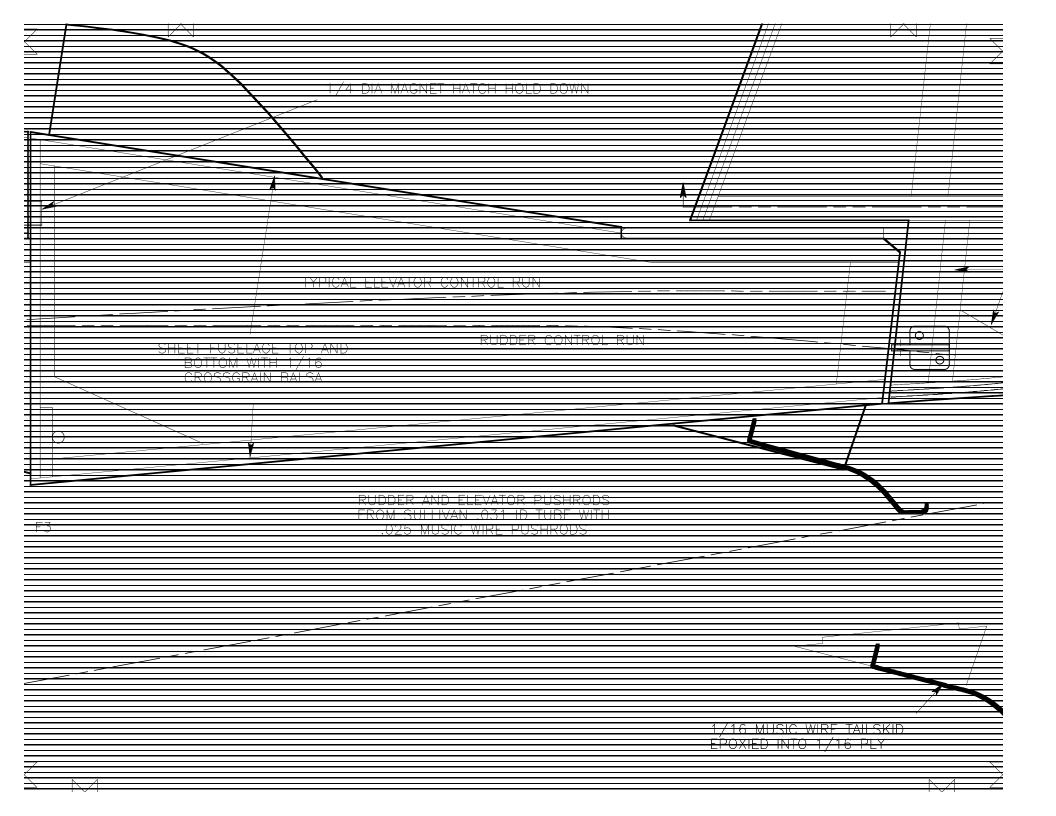

 $\sum$ 

 $\leq$ 

HATCH STRUCTURE – GLUE FORMERS AND SIDES TO BASE. FIT HATCH LOCATOR TABS AND MAGNETIC LATCH TO MATCH WITH FUSELAGE BEFORE ADDING TOP OF HATCH.

1/16 BALSA HATCH TOP AND BOTTOM.

 $\sim$ 

 $\leq$ 