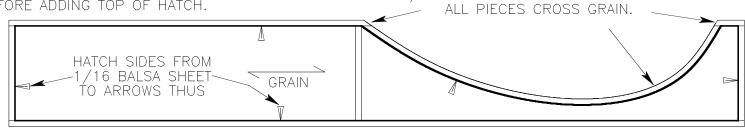

 $\sum$ 

 $\leq$ 

HATCH STRUCTURE – GLUE FORMERS AND SIDES TO BASE. FIT HATCH LOCATOR TABS AND MAGNETIC LATCH TO MATCH WITH FUSELAGE BEFORE ADDING TOP OF HATCH.

1/16 BALSA HATCH TOP AND BOTTOM.

 $\sim$ 

 $\leq$ 