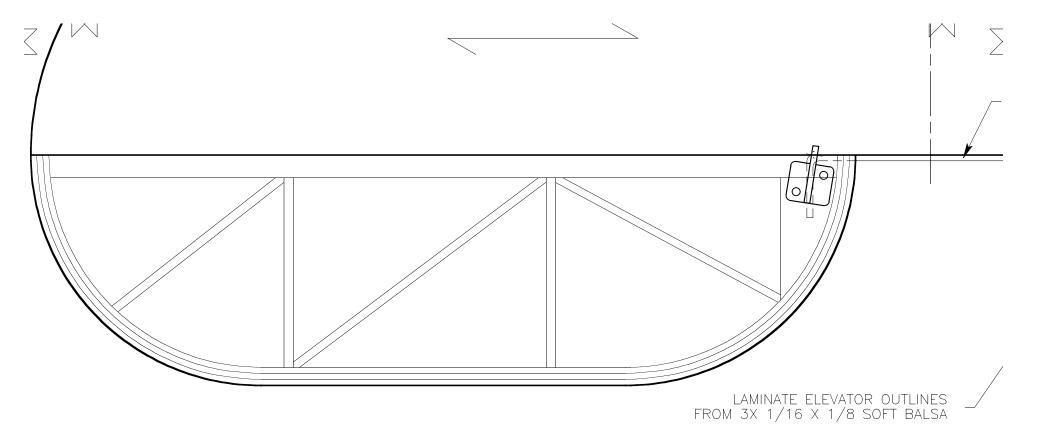

---|--|--|
| $\langle \ \rangle$ |  |  |
|                     |  |  |
|                     |  |  |



|               |  | TOP SHEET                |              |
|---------------|--|--------------------------|--------------|
|               |  | OMITTED THIS<br>SIDE FOR |              |
|               |  | CLARITY                  |              |
|               |  |                          |              |
| $\overline{}$ |  |                          | <pre> </pre> |
| $\geq   $     |  |                          |              |



 $\sum$ 



 $\leq$ 









HATCH STRUCTURE – GLUE FORMERS AND SIDES TO BASE. FIT HATCH LOCATOR TABS AND MAGNETIC LATCH TO MATCH WITH FUSELAGE BEFORE ADDING TOP OF HATCH.



1/16 BALSA HATCH TOP AND BOTTOM.























 $\sim$ 

 $\leq$ 



X 1/4 RUDDER MAIN SPAR









 $\sum$ 

ert















ert

 $\geq$ 

FIREWALL SECTION, FIT COOLING HOLES TO SUIT MOTOR USED



 $\leq$   $\sim$ 

|









WINGSPAN: 36 IN LENGTH: 25.75 IN WING AREA: 302 SQ IN WEIGHT: 17.3 OZ WING LOADING: 8.25 OZ/SQ FT WING CUBE LOADING: 5.70 POWER: ATLAS 2312/09 BRUSHLESS

**3S 1200MAH LIPO** 

THIS PLAN MAY BE PHOTOCOPIED AND ENLARGED FOR PERSONAL MODELING USE ONLY ALL COMMERCIAL RIGHTS RESERVED

## VERY SHORT PLANE

## A SIMPLE ELECTRIC FLYER FOR YOUR LOCAL PARK DESIGNED BY DERECK WOODWARD

©2010-2011, MAPLEGATE MEDIA GROUP AND DERECK WOODWARD ALL RIGHTS RESERVED DECEMBER 2010

DRAWN WITH ASHLAR-VELLUM GRAPHITE CAD SOFTWARE, TS