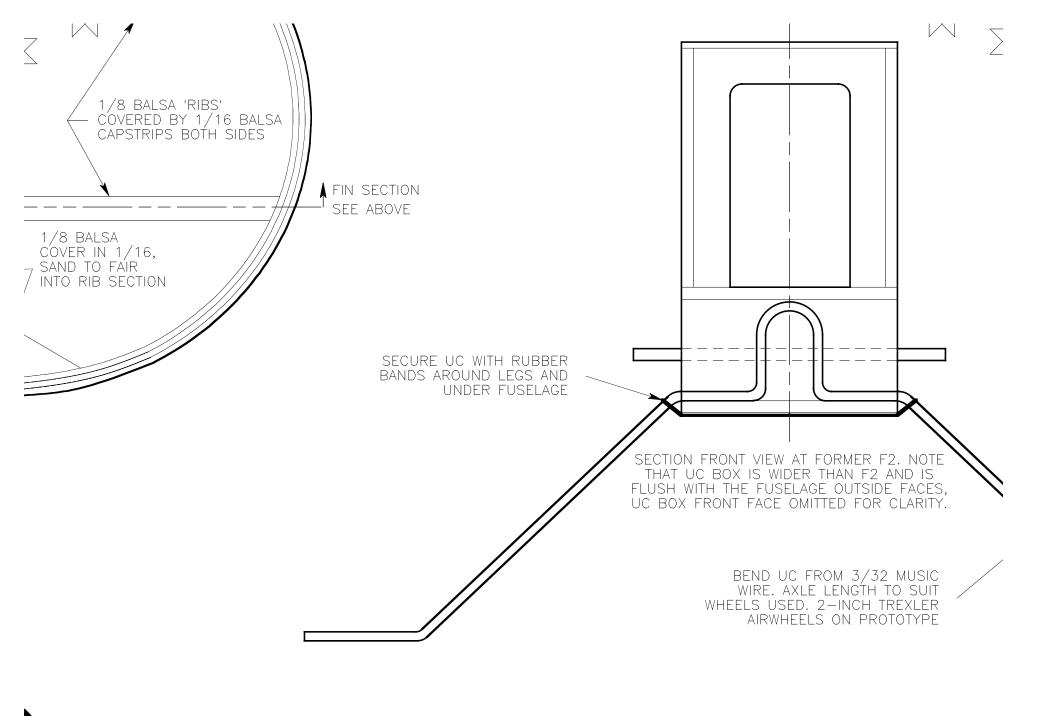

|  |  |
|                     |  |  |



|               |  | TOP SHEET                |              |
|---------------|--|--------------------------|--------------|
|               |  | OMITTED THIS<br>SIDE FOR |              |
|               |  | CLARITY                  |              |
|               |  |                          |              |
| $\overline{}$ |  |                          | <pre> </pre> |
| $\geq   $     |  |                          |              |



 $\sum$ 



 $\leq$ 









HATCH STRUCTURE – GLUE FORMERS AND SIDES TO BASE. FIT HATCH LOCATOR TABS AND MAGNETIC LATCH TO MATCH WITH FUSELAGE BEFORE ADDING TOP OF HATCH.



1/16 BALSA HATCH TOP AND BOTTOM.























 $\sim$ 

 $\leq$ 



X 1/4 RUDDER MAIN SPAR









 $\sum$ 

ert















ert

 $\geq$ 

FIREWALL SECTION, FIT COOLING HOLES TO SUIT MOTOR USED



 $\leq$   $\sim$ 

|









WINGSPAN: 36 IN LENGTH: 25.75 IN WING AREA: 302 SQ IN WEIGHT: 17.3 OZ WING LOADING: 8.25 OZ/SQ FT WING CUBE LOADING: 5.70 POWER: ATLAS 2312/09 BRUSHLESS

**3S 1200MAH LIPO** 

THIS PLAN MAY BE PHOTOCOPIED AND ENLARGED FOR PERSONAL MODELING USE ONLY ALL COMMERCIAL RIGHTS RESERVED

## VERY SHORT PLANE

## A SIMPLE ELECTRIC FLYER FOR YOUR LOCAL PARK DESIGNED BY DERECK WOODWARD

©2010-2011, MAPLEGATE MEDIA GROUP AND DERECK WOODWARD ALL RIGHTS RESERVED DECEMBER 2010

DRAWN WITH ASHLAR-VELLUM GRAPHITE CAD SOFTWARE, TS