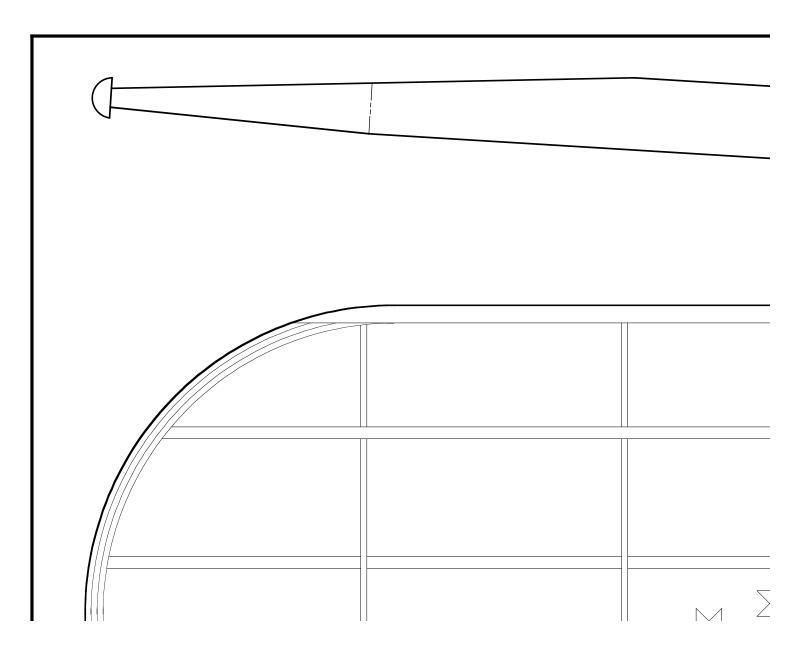

THESE MARKS ARE "BOW TIES" DESIGNED TO REGISTER THE OVERLAPING SEAMS BETWEEN SHEETS. TRIM ONE SIDE OF EACH SEAM TO THE EDGE OF THE PRINTED MARKING, OVERLAP THE ADJACENT SHEET, ALIGN AND TAPE IN PLACE.