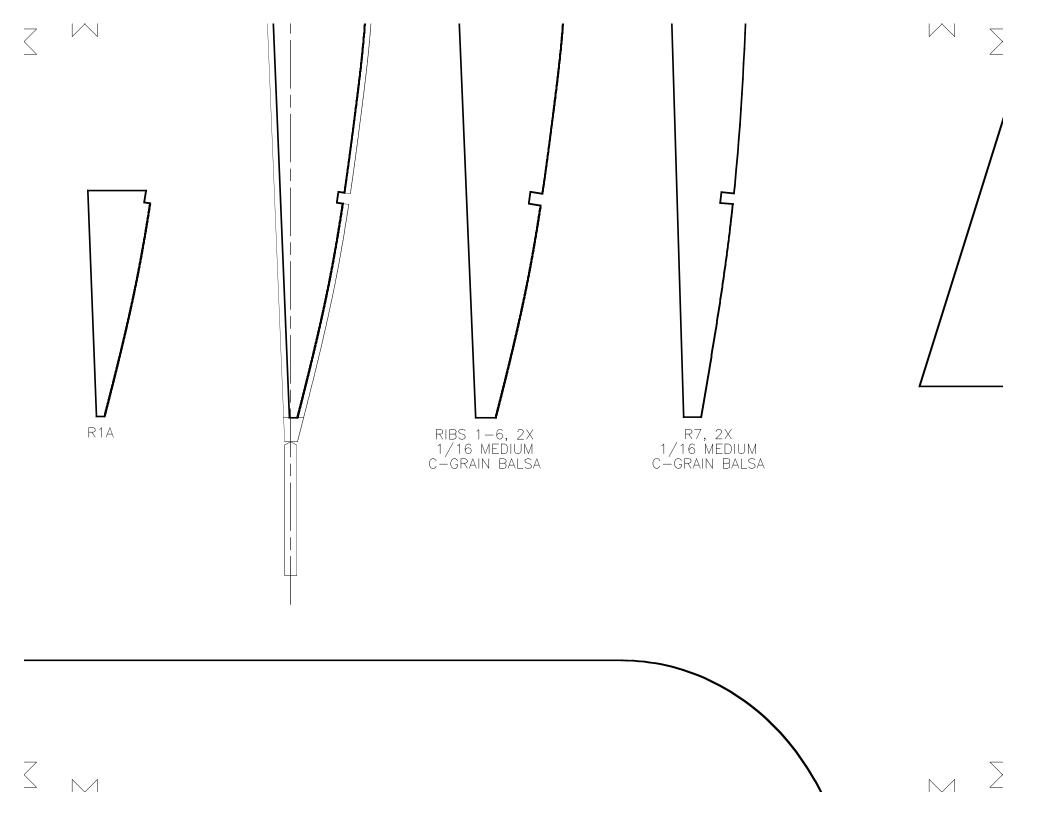

X 1/4 RUDDER MAIN SPAR

 $\sum$ 

ert

ert

 $\geq$ 

FIREWALL SECTION, FIT COOLING HOLES TO SUIT MOTOR USED

 $\leq$   $\sim$ 

|