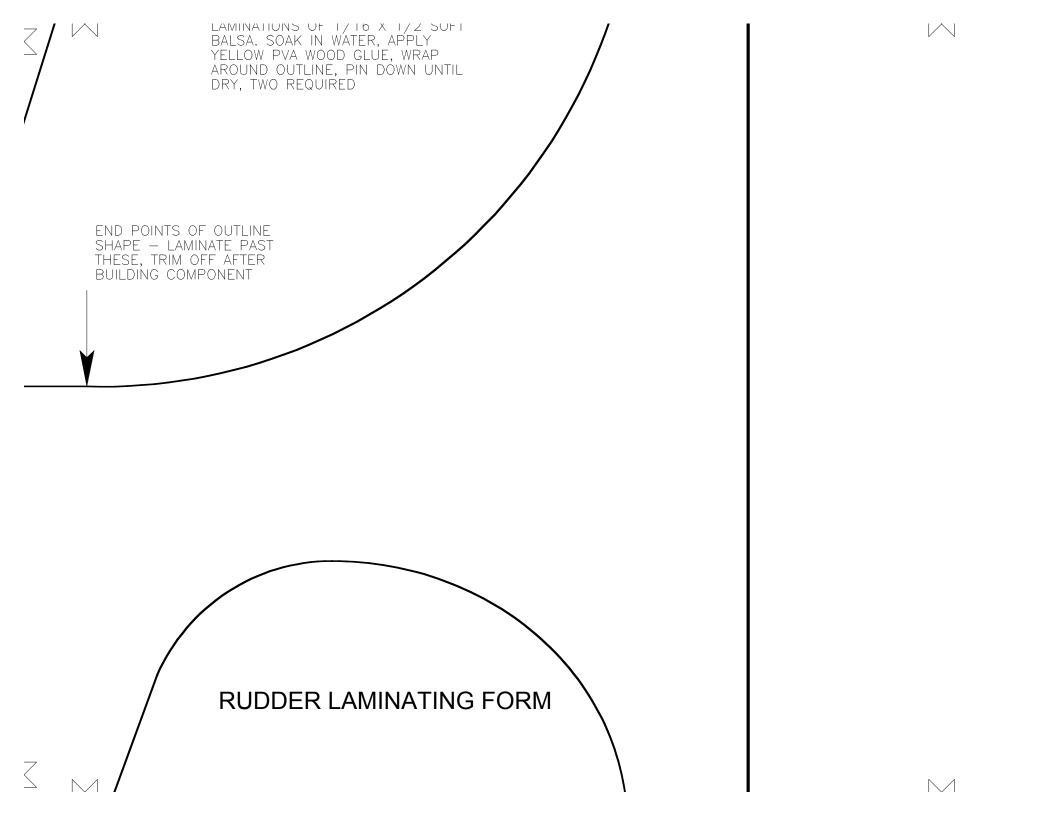

X 1/4 RUDDER MAIN SPAR

 $\sum$ 

ert

ert

 $\geq$ 

FIREWALL SECTION, FIT COOLING HOLES TO SUIT MOTOR USED

 $\leq$   $\sim$ 

|