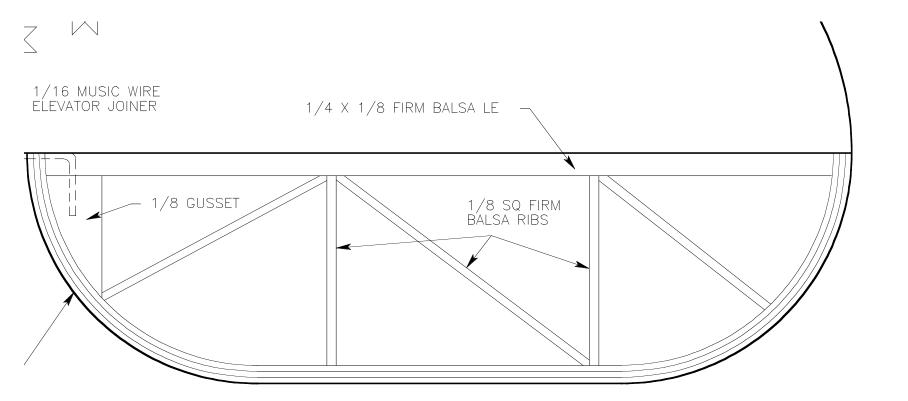

 $\sum$ 

 $\leq$ 

HATCH STRUCTURE – GLUE FORMERS AND SIDES TO BASE. FIT HATCH LOCATOR TABS AND MAGNETIC LATCH TO MATCH WITH FUSELAGE BEFORE ADDING TOP OF HATCH.

1/16 BALSA HATCH TOP AND BOTTOM.

 $\sim$ 

 $\leq$ 