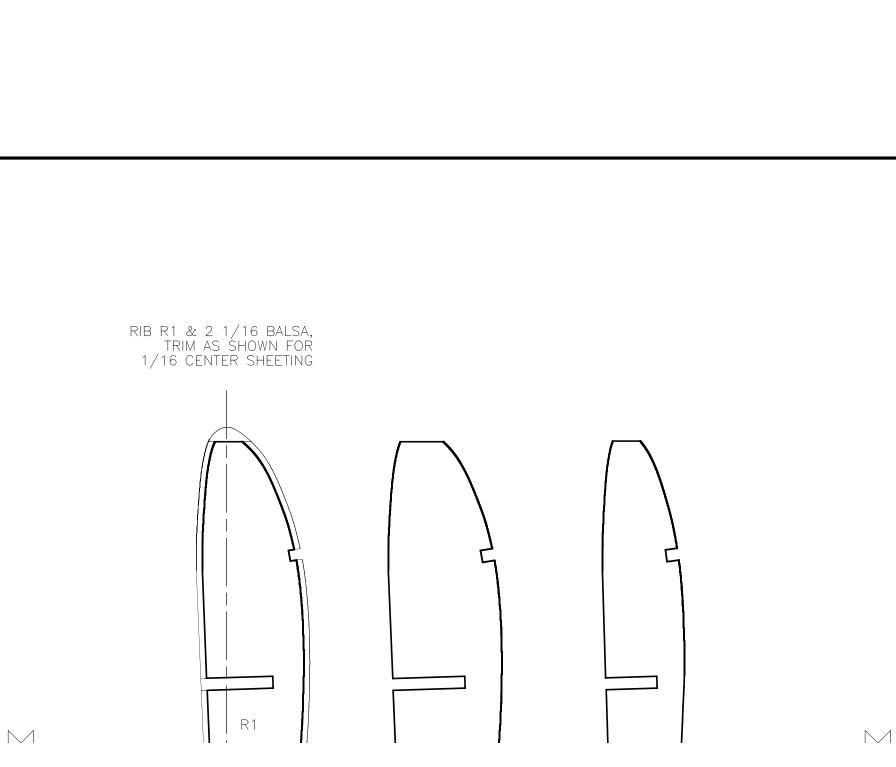

RE "BOW TIES" DESIGNED TO REGISTER THE OVERLAPING SEAMS BETWEEN SHEETS. TRIM ONE SIDE OF EACH SEAM TO THE EDGE OF THE PRINTED MARKING, OVERLAP THE ADJACENT SHEET, ALIGN AND TAPE IN PLACE.





| 7                   |  |  |
|---------------------|--|--|
| $\langle \ \rangle$ |  |  |
|                     |  |  |
|                     |  |  |



|               |  | TOP SHEET                |              |
|---------------|--|--------------------------|--------------|
|               |  | OMITTED THIS<br>SIDE FOR |              |
|               |  | CLARITY                  |              |
|               |  |                          |              |
| $\overline{}$ |  |                          | <pre> </pre> |
| $\geq   $     |  |                          |              |



 $\sum$ 



 $\leq$ 









HATCH STRUCTURE – GLUE FORMERS AND SIDES TO BASE. FIT HATCH LOCATOR TABS AND MAGNETIC LATCH TO MATCH WITH FUSELAGE BEFORE ADDING TOP OF HATCH.



1/16 BALSA HATCH TOP AND BOTTOM.























 $\sim$ 

 $\leq$ 



X 1/4 RUDDER MAIN SPAR









 $\sum$ 

ert















ert

 $\geq$ 

FIREWALL SECTION, FIT COOLING HOLES TO SUIT MOTOR USED



 $\leq$   $\sim$ 

|









WINGSPAN: 36 IN LENGTH: 25.75 IN WING AREA: 302 SQ IN WEIGHT: 17.3 OZ WING LOADING: 8.25 OZ/SQ FT WING CUBE LOADING: 5.70 POWER: ATLAS 2312/09 BRUSHLESS

**3S 1200MAH LIPO** 

THIS PLAN MAY BE PHOTOCOPIED AND ENLARGED FOR PERSONAL MODELING USE ONLY ALL COMMERCIAL RIGHTS RESERVED

## VERY SHORT PLANE

## A SIMPLE ELECTRIC FLYER FOR YOUR LOCAL PARK DESIGNED BY DERECK WOODWARD

©2010-2011, MA