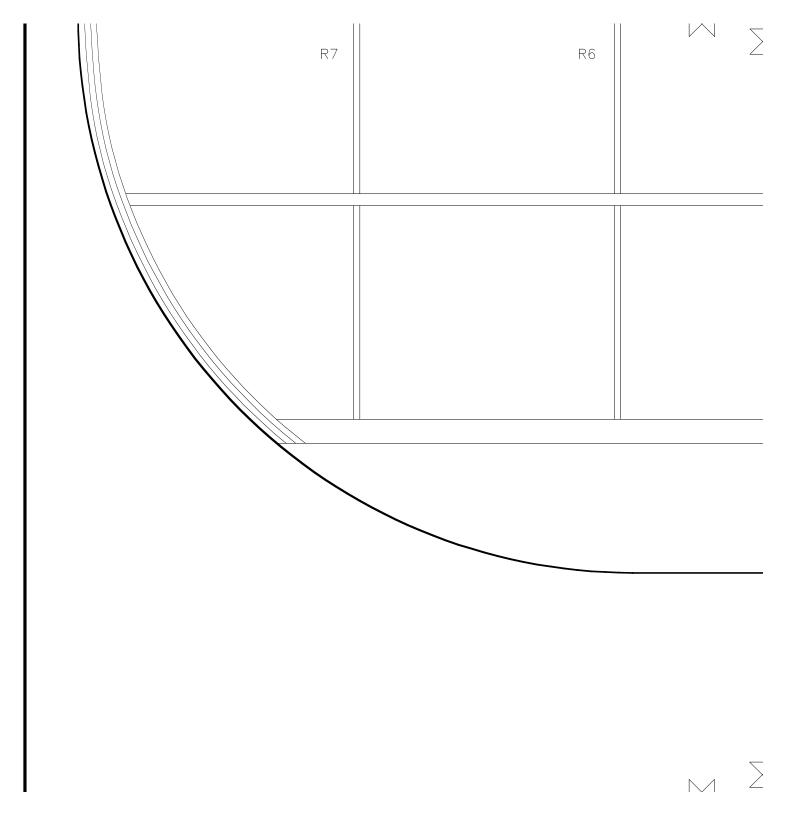

SIGNED TO REGISTER THE OVERLAPING SEAMS BETWEEN SHEETS. TRIM ONE SIDE OF EACH SEAM TO THE EDGE OF THE PRINTED MARKING, OVERLAP THE ADJACENT SHEET, ALIGN AND TAPE IN PLACE.





| 7                   |  |  |
|---------------------|--|--|
| $\langle \ \rangle$ |  |  |
|                     |  |  |
|                     |  |  |



|               |  | TOP SHEET                |              |
|---------------|--|--------------------------|--------------|
|               |  | OMITTED THIS<br>SIDE FOR |              |
|               |  | CLARITY                  |              |
|               |  |                          |              |
| $\overline{}$ |  |                          | <pre> </pre> |
| $\geq   $     |  |                          |              |



 $\sum$ 



 $\leq$ 









HATCH STRUCTURE – GLUE FORMERS AND SIDES TO BASE. FIT HATCH LOCATOR TABS AND MAGNETIC LATCH TO MATCH WITH FUSELAGE BEFORE ADDING TOP OF HATCH.



1/16 BALSA HATCH TOP AND BOTTOM.























 $\sim$ 

 $\leq$ 



X 1/4 RUDDER MAIN SPAR









 $\sum$ 

ert















ert

 $\geq$ 

FIREWALL SECTION, FIT COOLING HOLES TO SUIT MOTOR USED



 $\leq$   $\sim$ 

|









WINGSPAN: 36 IN LENGTH: 25.75 IN WING AREA: 302 SQ IN WEIGHT: 17.3 OZ WING LOADING: 8.25 OZ/SQ FT WING CUBE LOADING: 5.70 POWER: ATLAS 2312/09 BRUSHLESS

**3S 1200MAH LIPO** 

THIS PLAN MAY BE PHOTOCOPIED AND ENLARGED FOR PERSONAL MODELING USE ONLY ALL COMMERCIAL RIGHTS RESERVED

## VERY SHORT PLANE

## A SIMPLE ELECTRIC FLYER FOR YOUR LOCAL PARK DESIGNED BY DERECK WOODWARD

©2010-2011, MAPLEGATE MEDIA GR