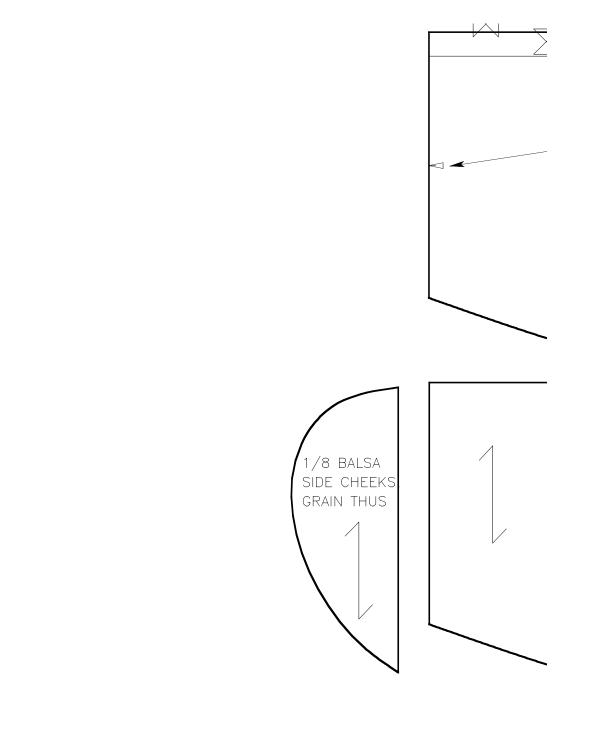

X 1/4 RUDDER MAIN SPAR

 $\sum$ 

ert

ert

 $\geq$ 

FIREWALL SECTION, FIT COOLING HOLES TO SUIT MOTOR USED

 $\leq$   $\sim$ 

|