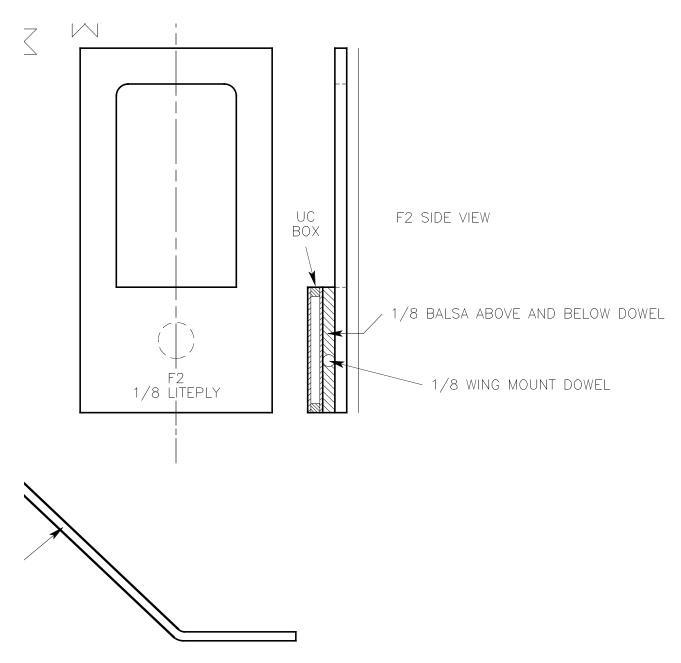

|  |  |
|                     |  |  |



|               |  | TOP SHEET                |              |
|---------------|--|--------------------------|--------------|
|               |  | OMITTED THIS<br>SIDE FOR |              |
|               |  | CLARITY                  |              |
|               |  |                          |              |
| $\overline{}$ |  |                          | <pre> </pre> |
| $\geq   $     |  |                          |              |



 $\sum$ 



 $\leq$ 









HATCH STRUCTURE – GLUE FORMERS AND SIDES TO BASE. FIT HATCH LOCATOR TABS AND MAGNETIC LATCH TO MATCH WITH FUSELAGE BEFORE ADDING TOP OF HATCH.



1/16 BALSA HATCH TOP AND BOTTOM.























 $\sim$ 

 $\leq$ 



X 1/4 RUDDER MAIN SPAR









 $\sum$ 

ert















ert

 $\geq$ 

FIREWALL SECTION, FIT COOLING HOLES TO SUIT MOTOR USED



 $\leq$   $\sim$ 

|









WINGSPAN: 36 IN LENGTH: 25.75 IN WING AREA: 302 SQ IN WEIGHT: 17.3 OZ WING LOADING: 8.25 OZ/SQ FT WING CUBE LOADING: 5.70 POWER: ATLAS 2312/09 BRUSHLESS

**3S 1200MAH LIPO** 

THIS PLAN MAY BE PHOTOCOPIED AND ENLARGED FOR PERSONAL MODELING USE ONLY ALL COMMERCIAL RIGHTS RESERVED

## VERY SHORT PLANE

## A SIMPLE ELECTRIC FLYER FOR YOUR LOCAL PARK DESIGNED BY DERECK WOODWARD

©2010-2011, MAPLEGATE MEDIA GROUP AND DERECK WOODWARD ALL RIGHTS RESERVED DECEMBER 2010

DRAWN WITH ASHLAR-VELLUM GRAPHITE CAD SOFTWARE, TS