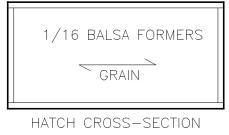

 $\sum$ 

 $\leq$ 

HATCH STRUCTURE – GLUE FORMERS AND SIDES TO BASE. FIT HATCH LOCATOR TABS AND MAGNETIC LATCH TO MATCH WITH FUSELAGE BEFORE ADDING TOP OF HATCH.

1/16 BALSA HATCH TOP AND BOTTOM.

 $\sim$ 

 $\leq$ 