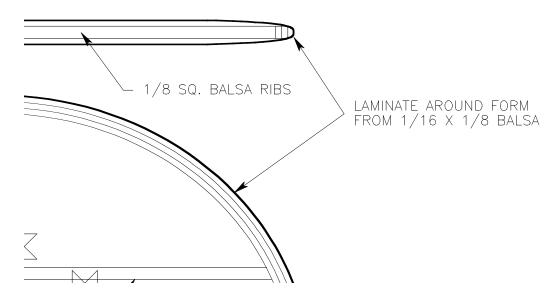

 $\sum$ 

 $\leq$ 

HATCH STRUCTURE – GLUE FORMERS AND SIDES TO BASE. FIT HATCH LOCATOR TABS AND MAGNETIC LATCH TO MATCH WITH FUSELAGE BEFORE ADDING TOP OF HATCH.

1/16 BALSA HATCH TOP AND BOTTOM.

 $\sim$ 

 $\leq$ 