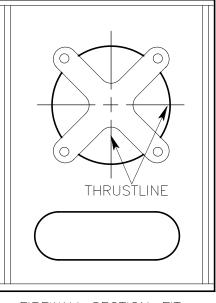

|  |  |
|                     |  |  |



|               |  | TOP SHEET                |              |
|---------------|--|--------------------------|--------------|
|               |  | OMITTED THIS<br>SIDE FOR |              |
|               |  | CLARITY                  |              |
|               |  |                          |              |
| $\overline{}$ |  |                          | <pre> </pre> |
| $\geq   $     |  |                          |              |



 $\sum$ 



 $\leq$ 









HATCH STRUCTURE – GLUE FORMERS AND SIDES TO BASE. FIT HATCH LOCATOR TABS AND MAGNETIC LATCH TO MATCH WITH FUSELAGE BEFORE ADDING TOP OF HATCH.



1/16 BALSA HATCH TOP AND BOTTOM.























 $\sim$ 

 $\leq$ 



X 1/4 RUDDER MAIN SPAR









 $\sum$ 

ert















ert

 $\geq$ 

FIREWALL SECTION, FIT COOLING HOLES TO SUIT MOTOR USED



 $\leq$   $\sim$ 

|









WINGSPAN: 36 IN LENGTH: 25.75 IN WING AREA: 302 SQ IN WEIGHT: 17.3 OZ WING LOADING: 8.25 OZ/SQ FT WING CUBE LOADING: 5.70 POWER: ATLAS 2312/09 BRUSHLESS

**3S 1200MAH LIPO** 

THIS PLAN MAY BE PHOTOCOPIED AND ENLARGED FOR PERSONAL MODELING USE ONLY ALL COMMERCIAL RIGHTS RESERVED

## VERY SHORT PLANE

## A SIMPLE ELECTRIC FLYER FOR YOUR LOCAL PARK DESIGNED BY DERECK WOODWARD

©2010-2011, MAPLEGATE MEDIA GROUP AND DERECK WOODWARD ALL RIGHTS RESERVED DECEMBER 2010

DRAWN WITH ASHLAR-VELLUM GRAPHITE CAD SOFTWARE, TS