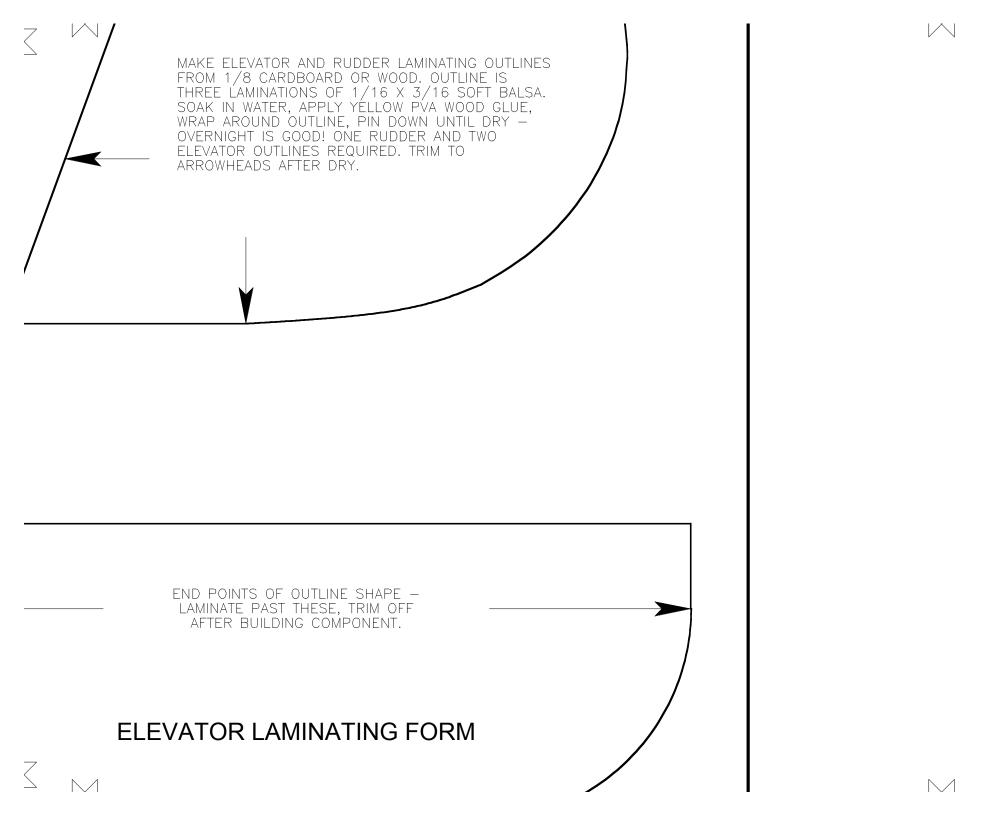

X 1/4 RUDDER MAIN SPAR

 $\sum$ 

ert

ert

 $\geq$ 

FIREWALL SECTION, FIT COOLING HOLES TO SUIT MOTOR USED

 $\leq$   $\sim$ 

|