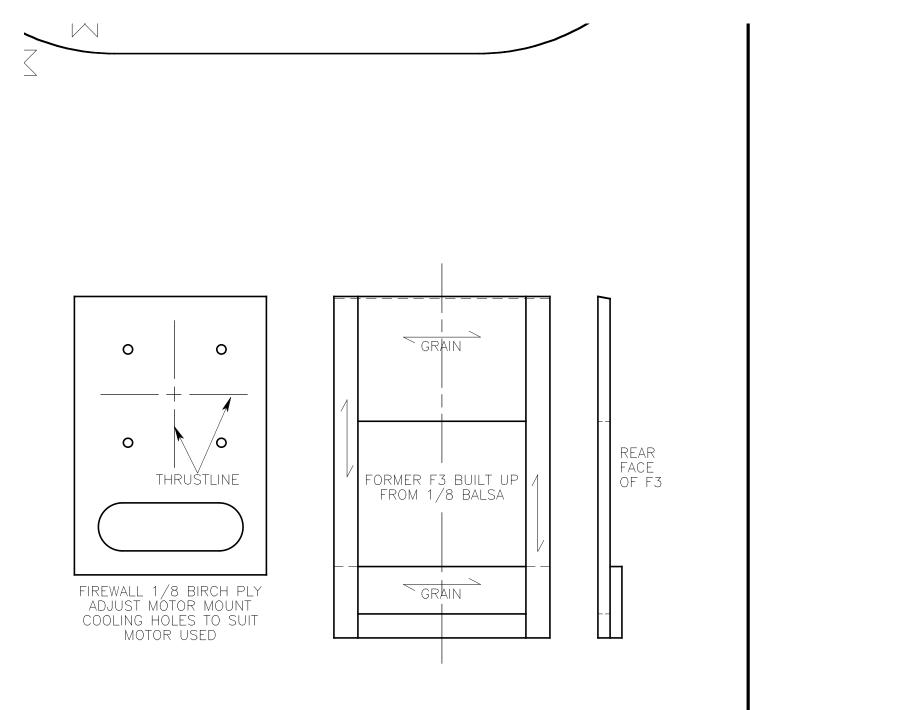

X 1/4 RUDDER MAIN SPAR

 $\sum$ 

ert

ert

 $\geq$ 

FIREWALL SECTION, FIT COOLING HOLES TO SUIT MOTOR USED

 $\leq$   $\sim$ 

|