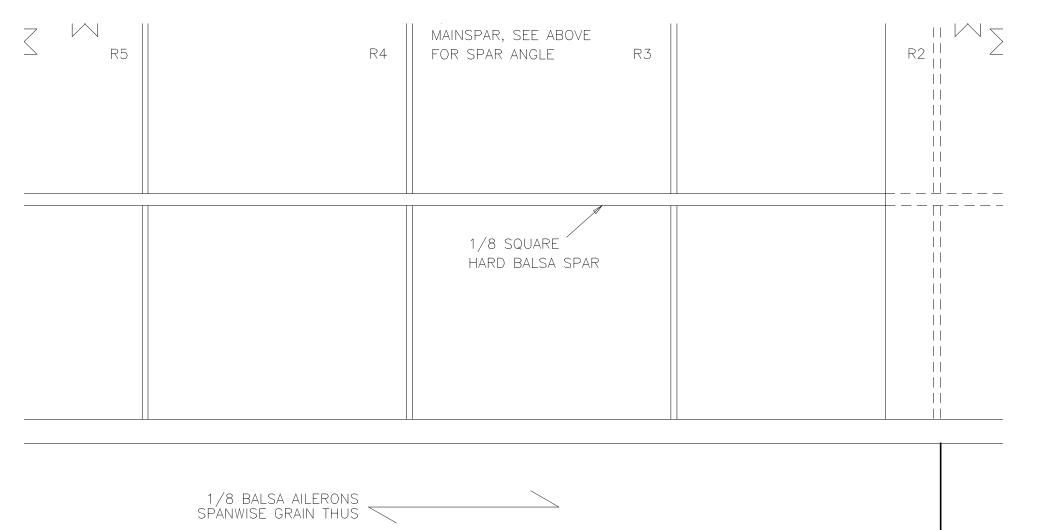

GNED TO REGISTER THE OVERLAPING SEAMS BETWEEN SHEETS. TRIM ONE SIDE OF EACH SEAM TO THE EDGE OF THE PRINTED MARKING, OVERLAP THE ADJACENT SHEET, ALIGN AND TAPE IN PLACE.





| 7                   |  |  |
|---------------------|--|--|
| $\langle \ \rangle$ |  |  |
|                     |  |  |
|                     |  |  |



|               |  | TOP SHEET                |              |
|---------------|--|--------------------------|--------------|
|               |  | OMITTED THIS<br>SIDE FOR |              |
|               |  | CLARITY                  |              |
|               |  |                          |              |
| $\overline{}$ |  |                          | <pre> </pre> |
| $\geq   $     |  |                          |              |



 $\sum$ 



 $\leq$ 









HATCH STRUCTURE – GLUE FORMERS AND SIDES TO BASE. FIT HATCH LOCATOR TABS AND MAGNETIC LATCH TO MATCH WITH FUSELAGE BEFORE ADDING TOP OF HATCH.



1/16 BALSA HATCH TOP AND BOTTOM.























 $\sim$ 

 $\leq$ 



X 1/4 RUDDER MAIN SPAR









 $\sum$ 

ert















ert

 $\geq$ 

FIREWALL SECTION, FIT COOLING HOLES TO SUIT MOTOR USED



 $\leq$   $\sim$ 

|









WINGSPAN: 36 IN LENGTH: 25.75 IN WING AREA: 302 SQ IN WEIGHT: 17.3 OZ WING LOADING: 8.25 OZ/SQ FT WING CUBE LOADING: 5.70 POWER: ATLAS 2312/09 BRUSHLESS

**3S 1200MAH LIPO** 

THIS PLAN MAY BE PHOTOCOPIED AND ENLARGED FOR PERSONAL MODELING USE ONLY ALL COMMERCIAL RIGHTS RESERVED

## VERY SHORT PLANE

## A SIMPLE ELECTRIC FLYER FOR YOUR LOCAL PARK DESIGNED BY DERECK WOODWARD

©2010-2011, MAPLEGATE MEDIA GROU