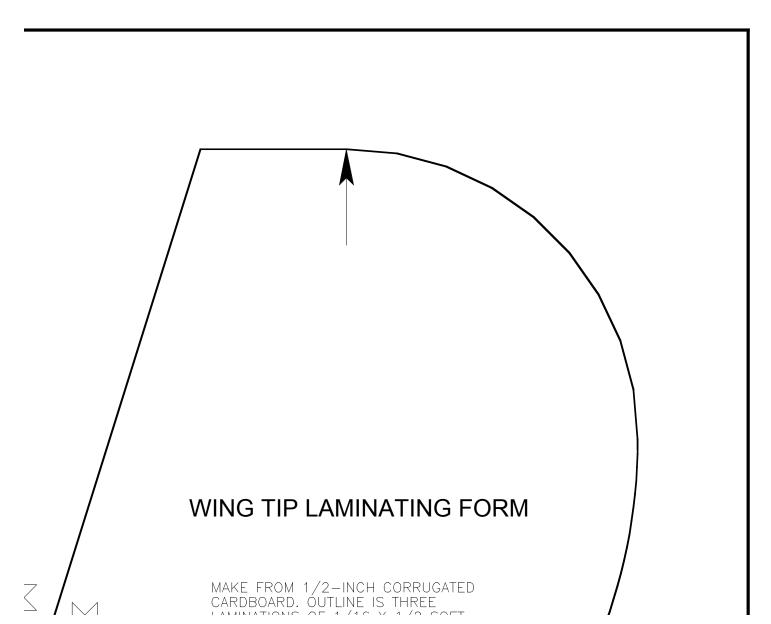

" DESIGNED TO REGISTER THE OVERLAPING SEAMS BETWEEN SHEETS. TRIM ONE SIDE OF EACH SEAM TO THE EDGE OF THE PRINTED MARKING, OVERLAP THE ADJACENT SHEET, ALIGN AND TAPE IN PLACE.





| 7                   |  |  |
|---------------------|--|--|
| $\langle \ \rangle$ |  |  |
|                     |  |  |
|                     |  |  |



|               |  | TOP SHEET                |              |
|---------------|--|--------------------------|--------------|
|               |  | OMITTED THIS<br>SIDE FOR |              |
|               |  | CLARITY                  |              |
|               |  |                          |              |
| $\overline{}$ |  |                          | <pre> </pre> |
| $\geq   $     |  |                          |              |



 $\sum$ 



 $\leq$ 









HATCH STRUCTURE – GLUE FORMERS AND SIDES TO BASE. FIT HATCH LOCATOR TABS AND MAGNETIC LATCH TO MATCH WITH FUSELAGE BEFORE ADDING TOP OF HATCH.



1/16 BALSA HATCH TOP AND BOTTOM.























 $\sim$ 

 $\leq$ 



X 1/4 RUDDER MAIN SPAR









 $\sum$ 

ert















ert

 $\geq$ 

FIREWALL SECTION, FIT COOLING HOLES TO SUIT MOTOR USED



 $\leq$   $\sim$ 

|









WINGSPAN: 36 IN LENGTH: 25.75 IN WING AREA: 302 SQ IN WEIGHT: 17.3 OZ WING LOADING: 8.25 OZ/SQ FT WING CUBE LOADING: 5.70 POWER: ATLAS 2312/09 BRUSHLESS

**3S 1200MAH LIPO** 

THIS PLAN MAY BE PHOTOCOPIED AND ENLARGED FOR PERSONAL MODELING USE ONLY ALL COMMERCIAL RIGHTS RESERVED

## VERY SHORT PLANE

## A SIMPLE ELECTRIC FLYER FOR YOUR LOCAL PARK DESIGNED BY DERECK WOODWARD

©2010-2011, MAPLEGATE MEDI