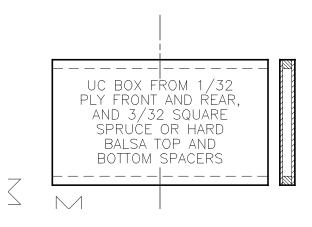

 $\sum$ 

 $\leq$ 

HATCH STRUCTURE – GLUE FORMERS AND SIDES TO BASE. FIT HATCH LOCATOR TABS AND MAGNETIC LATCH TO MATCH WITH FUSELAGE BEFORE ADDING TOP OF HATCH.

1/16 BALSA HATCH TOP AND BOTTOM.

 $\sim$ 

 $\leq$ 