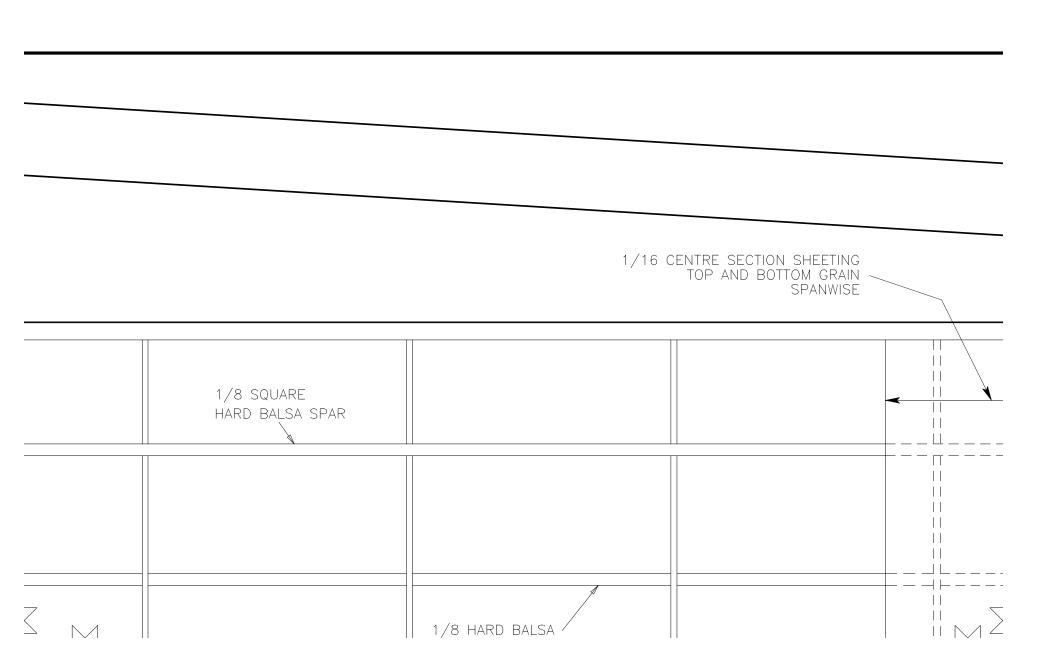

THESE MARKS ARE "BOW TIES" DESIGNED TO REGISTER THE OVERLAPING SEAMS BETWEEN SHEETS. TRIM ONE SIDE OF EACH SEAM TO THE EDGE OF THE PRINTED MARKING, OVERLAP THE ADJACENT SHEET, ALIGN AND TAPE IN PLACE.